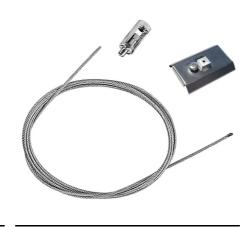

# In-Finity 35 Suspension Down 3000K General Lighting Dali

Metal End Cap. Recessed No Trim / Surface / Suspension Down. 35 mm (Colour Anodized Grey) 08.9050.02

Suspension kit 08.0030

Metal End Cap. Recessed No Trim / Surface / Suspension Down. 35 mm (Colour Black) 08.9050.NS

Metal cover. Surface / Suspension Down. 35 mm 08.9050.06

Metal End Cap. Recessed No Trim / Surface / Suspension Down. 35 mm (Colour White) 08.9050.40

500 mm opal diffuser. Diffuse, glare free and uniform lighting throughout the room 08.0109.00

Power supply rose. Dali 08.0031.00.DA