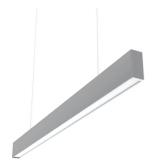

#### N35D303G02BDA - Anodized Grey

LED modular system for suspended installation, including LED luminaires, aluminum installation profile, and diffusers. Drivers included in lighting modules for 220-240V connection to mains or to other lighting modules. Suspension kit not included.

# In-Finity 35 Suspension Down 3000K General Lighting Dali

Metal End Cap. Recessed No Trim / Surface / Suspension Down. 35 mm (Colour Anodized Grey) 08.9050.02

Suspension kit 08.0030

Metal End Cap. Recessed No Trim / Surface / Suspension Down. 35 mm (Colour Black) 08.9050.NS