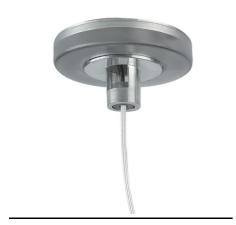

# In-Finity 35 Suspension Down 3000K General Lighting Dali

Metal End Cap. Recessed No Trim / Surface / Suspension Down. 35 mm (Colour Anodized Grey) 08.9050.02

Suspension kit 08.0030

Metal End Cap. Recessed No Trim / Surface / Suspension Down. 35 mm (Colour Black) 08.9050.NS

Power supply rose. Dali 08.0031.00.DA