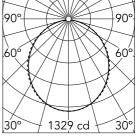

3616 Suspension Indoor dry location

Light distribution Optical type Beam angle (°) Beam angle C90-270 (°)

Optical

Direct Top LED Symmetric Diffused light 110 110

Luminous flux luminaire 3616 lm

| Beam Angle: |                | 107   |
|-------------|----------------|-------|
| h(m)        | E( <b>l</b> x) | D(m   |
| 1           | 1329           | 2.63  |
| 2           | 332            | 5.26  |
| 3           | 148            | 7.90  |
| 4           | 83             | 10.53 |
| 5           | 53             | 13.16 |