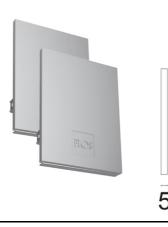

Metal End Cap. Recessed No Trim / Surface / Suspension Down. 35 mm (Colour Black) 08.9050.NS

Metal cover. Surface / Suspension Down. 35 mm 08.9050.06

Metal End Cap. Recessed No Trim / Surface / Suspension Down. 35 mm (Colour White) 08.9050.40