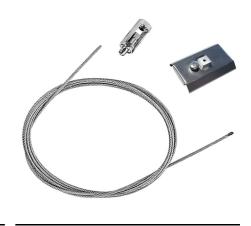

# In-Finity 35 Suspension Down 3000K General Lighting Dali

Power supply rose. Dali 08.0031.00.DA

Metal End Cap. Recessed No Trim / Surface / Suspension Down. 35 mm (Colour Anodized Grey) 08.9050.02

Suspension kit 08.0030