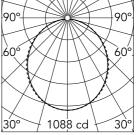

Without

| Beam Angle: |       | 107   |
|-------------|-------|-------|
| h(m)        | E(lx) | D(m   |
| 1           | 1088  | 2.63  |
| 2           | 272   | 5.26  |
| 3           | 121   | 7.90  |
| 4           | 68    | 10.53 |
| 5           | 44    | 13 16 |