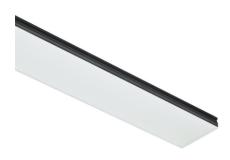

2958 Suspension Indoor dry location

[]]

Optical

Lighting type Direct LED type Top LED Light distribution Symmetric Optical type Diffused light Beam angle (°) 110 Beam angle C90-270 (°) 110

Luminous flux luminaire 2958 lm

500 mm opal diffuser. Diffuse, glare free and uniform lighting throughout the room