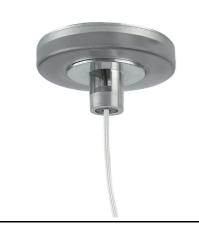

# In-Finity 35 Suspension Down 3000K General Lighting Dali

Power supply rose. Dali 08.0031.00.DA

Metal End Cap. Recessed No Trim / Surface / Suspension Down. 35 mm (Colour Anodized Grey) 08.9050.02

Suspension kit 08.0030