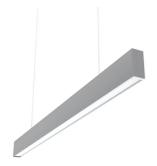

#### N35D253G02BDA - Anodized Grey

LED modular system for suspended installation, including LED luminaires, aluminum installation profile, and diffusers. Drivers included in lighting modules for 220-240V connection to mains or to other lighting modules. Suspension kit not included.

## **Physical**

Driver type

**Electrical** 

| Color       | Anodized Grey |
|-------------|---------------|
| Orientation | Fixed         |
| Weight (kg) | 5.75          |
| Length (mm) | 2530          |