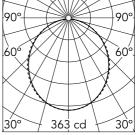

Suspension Indoor dry location

[]]8

Lighting type Direct LED type Top LED Light distribution Symmetric Optical type Diffused light Beam angle (°) 110 Beam angle C90-270 (°) 110

2.63 363 2 91 5.26 7.90 3 40 4 23 10.53 15 13.16

Beam Angle: 107°

E(lx)

D(m)

h(m)

Luminous flux luminaire 986 lm