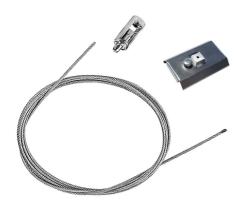

# In-Finity 35 Suspension Down 3000K General Lighting Dali

Metal End Cap. Recessed No Trim / Surface / Suspension Down. 35 mm (Colour Black) 08.9050.NS

Metal cover. Surface / Suspension Down. 35 mm 08.9050.06

Metal End Cap. Recessed No Trim / Surface / Suspension Down. 35 mm (Colour White) 08.9050.40

500 mm opal diffuser. Diffuse, glare free and uniform lighting throughout the room 08.0109.00

Power supply rose. Dali 08.0031.00.DA

Metal End Cap. Recessed No Trim / Surface / Suspension Down. 35 mm (Colour Anodized Grey) 08.9050.02

Suspension kit 08.0030