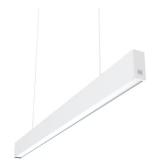

#### N35D083G30BDA - White

LED modular system for suspended installation, including LED luminaires, aluminum installation profile, and diffusers. Drivers included in lighting modules for 220-240V connection to mains or to other lighting modules. Suspension kit not included.

Suspension Indoor dry location

[]]8

Lighting type Direct LED type Top LED Light distribution Symmetric Optical type Diffused light Beam angle (°) 110 Beam angle C90-270 (°) 110

2.63 363 2 91 5.26 7.90 3 40 4 23 10.53 15 13.16