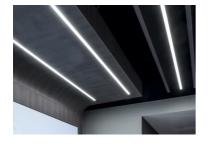

#### Note

Opal Diffuser: Diffuse, glare free and uniform lighting throughout the room. / Emergency: Emergency Module available in all versions, length 1405 mm. In normal use, it uses the same power consumption as the standard In-Flnity. In emergency use, it emits 10% of normal use during 3 hours. Endcaps: must be ordered separately. Consult Flos Architectural team for a configuration without end caps.