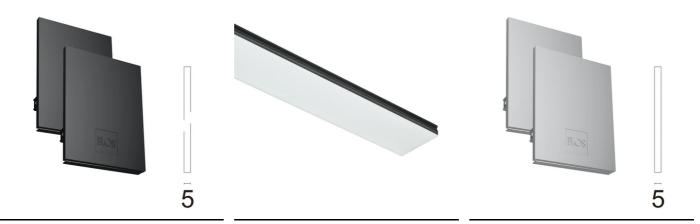

# In-Finity 35 Surface Flat Corner 4000K General Lighting Dali

Metal cover. Surface / Suspension Down. 35 mm 08.9050.06

500 mm opal diffuser. Diffuse, glare free and uniform lighting throughout the room 08.0109.00

Metal End Cap. Recessed No Trim / Surface / Suspension Down. 35 mm (Colour Anodized Grey) 08.9050.02

Metal End Cap. Recessed No Trim / Surface / Suspension Down. 35 mm (Colour White) 08.9050.40

Metal End Cap. Recessed No Trim / Surface / Suspension Down. 35 mm (Colour Black) 08.9050.NS