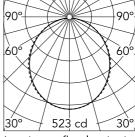

2 131 5.26 3 58 7.90 4 33 10.53 5 21 13.16

Beam Angle: 107°

 $E(I_X)$ 

523

D(m)

2.63

h(m)

Luminous flux luminaire 1424 lm