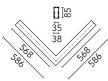

## Physical

| Color       | White |
|-------------|-------|
| Orientation | Fixed |
| Weight (kg) | 3.16  |
| Length (mm) | 568   |