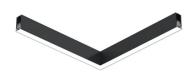

### ■ N35SFC4G14BDA - Black

LED modular system for surface installation, including LED luminaires, aluminum installation profile, and diffusers. Drivers included in lighting modules for 220-240V connection to mains or to other lighting modules.

## **Physical**

| Color       | Black |
|-------------|-------|
| Orientation | Fixed |
| Weight (kg) | 3.16  |
| Length (mm) | 568   |

EHE CE RETILAP