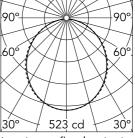

h(m)  $E(I_X)$ D(m) 523 2.63 2 131 5.26 3 58 7.90 4 33 10.53 5 21 13.16

Beam Angle: 107°

Luminous flux luminaire 1424 lm