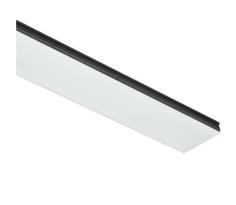

# N35SFC3G30B - White

LED modular system for surface installation, including LED luminaires, aluminum installation profile, and diffusers. Drivers included in lighting modules for 220-240V connection to mains or to other lighting modules.

## Optical

| Lighting type          | Direct         |
|------------------------|----------------|
| LED type               | Top LED        |
| Light distribution     | Symmetric      |
| Optical type           | Diffused light |
| Beam angle (°)         | 110            |
| Beam angle C90-270 (°) | 110            |

#### Note

Opal Diffuser: Diffuse, glare free and uniform lighting throughout the room. / Emergency: Emergency Module available in all versions, length 1405 mm. In normal use, it uses the same power consumption as the standard In-Flnity. In emergency use, it emits 10% of normal use during 3 hours. Endcaps: must be ordered separately. Consult Flos Architectural team for a configuration without end caps.