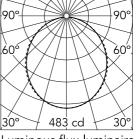

 h(m)
 E(lx)
 D(m)

 1
 483
 2.63

 2
 121
 5.26

 3
 54
 7.90

 4
 30
 10.53

 5
 19
 13.16

Beam Angle: 107°

Luminous flux luminaire 1315 lm