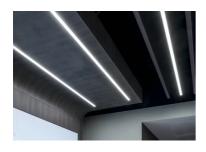

## Note

Orientation

Weight (kg)

Length (mm)

Opal Diffuser: Diffuse, glare free and uniform lighting throughout the room. / Emergency: Emergency Module available in all versions, length 1405 mm. In normal use, it uses the same power consumption as the standard In-Flnity. In emergency use, it emits 10% of normal use during 3 hours. Endcaps: must be ordered separately. Consult Flos Architectural team for a configuration without end caps.