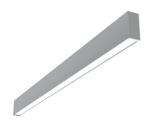

## In-Finity 35 Surface Emergency 4000K General Lighting

## N35SEM4G02B - Anodized Grey

LED modular system for surface installation, including LED luminaires, aluminum installation profile, and diffusers. Drivers included in lighting modules for 220-240V connection to mains or to other lighting modules.

| Main specifications  Number of heads  Lamp category  Power (W)  CCT (K)  CRI      | 1<br>LED<br>28W<br>4000K<br>80                          | Net lumen (lm)<br>Mountings<br>Environment | 1779<br>Surface<br>Indoor dry location |
|-----------------------------------------------------------------------------------|---------------------------------------------------------|--------------------------------------------|----------------------------------------|
| Optical                                                                           |                                                         |                                            |                                        |
| Lighting type<br>LED type<br>Light distribution<br>Optical type<br>Beam angle (°) | Direct<br>Top LED<br>Symmetric<br>Diffused light<br>110 | Beam angle C90-270<br>(°)                  | 0 110                                  |
| Electrical                                                                        |                                                         |                                            |                                        |
| Voltage (V)<br>Dimmable<br>Driver<br>Driver type<br>Emergency                     | 220.00<br>No<br>Integrated<br>Non Dimmable<br>With      | Insulation class                           | I                                      |
| Physical                                                                          |                                                         |                                            |                                        |
| Color                                                                             | Anodized Grey                                           |                                            |                                        |