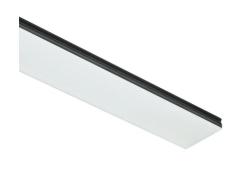

#### N35SDC3G30BDA - White

LED modular system for surface installation, including LED luminaires, aluminum installation profile, and diffusers. Drivers included in lighting modules for 220-240V connection to mains or to other lighting modules.

#### Optical

Lighting type Direct
LED type Top LED
Light distribution Symmetric
Optical type Diffused light
Beam angle (°) 110
Beam angle C90-270 (°) 110

1315 Surface

Indoor dry location

Luminous flux luminaire 1315 lm

#### Note

Opal Diffuser: Diffuse, glare free and uniform lighting throughout the room. / Emergency: Emergency Module available in all versions, length 1405 mm. In normal use, it uses the same power consumption as the standard In-Flnity. In emergency use, it emits 10% of normal use during 3 hours. Endcaps: must be ordered separately. Consult Flos Architectural team for a configuration without end caps.