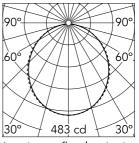

**Emergency** 

Insulation class

| Beam Angle: |       | 107   |
|-------------|-------|-------|
| h(m)        | E(lx) | D(m)  |
| 1           | 483   | 2.63  |
| 2           | 121   | 5.26  |
| 3           | 54    | 7.90  |
| 4           | 30    | 10.53 |

19 13.16

5

Without