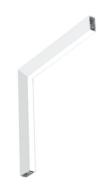

# In-Finity 35 Surface Dihedral Corner 3000K General Lighting Dali

#### N35SDC3G30BDA - White

LED modular system for surface installation, including LED luminaires, aluminum installation profile, and diffusers. Drivers included in lighting modules for 220-240V connection to mains or to other lighting modules.

### Physical

| Color       | White |
|-------------|-------|
| Orientation | Fixed |
| Weight (kg) | 3.16  |
| Length (mm) | 546   |