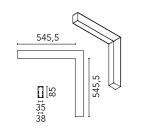

### Physical

| Color       | White |
|-------------|-------|
| Orientation | Fixed |
| Weight (kg) | 3.16  |
| Length (mm) | 546   |