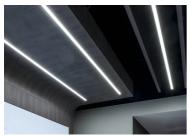

#### Optical

Lighting type Direct
LED type Top LED
Light distribution Symmetric
Optical type Diffused light
Beam angle (°) 110
Beam angle C90-270 (°) 110

1315 Surface

Indoor dry location

Luminous flux luminaire 1315 lm

#### Note

Opal Diffuser: Diffuse, glare free and uniform lighting throughout the room. / Emergency: Emergency Module available in all versions, length 1405 mm. In normal use, it uses the same power consumption as the standard In-Flnity. In emergency use, it emits 10% of normal use during 3 hours. Endcaps: must be ordered separately. Consult Flos Architectural team for a configuration without end caps.