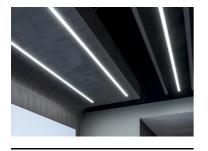

Note

Opal Diffuser: Diffuse, glare free and uniform lighting throughout the room. / Emergency: Emergency Module available in all versions, length 1405 mm. In normal use, it uses the same power consumption as the standard In-Flnity. In emergency use, it emits 10% of normal use during 3 hours. Endcaps: must be ordered separately. Consult Flos Architectural team for a configuration without end caps.