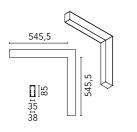

| Main specifications<br>Number of heads<br>Lamp category<br>Power (W)<br>CCT (K)<br>CRI                                 | 1<br>LED<br>22.5W<br>3000K<br>80                               | Net lumen (lm)<br>Mountings<br>Environment           | 1315<br>Surface<br>Indoor dry | location                                                                                           |
|------------------------------------------------------------------------------------------------------------------------|----------------------------------------------------------------|------------------------------------------------------|-------------------------------|----------------------------------------------------------------------------------------------------|
| Optical<br>Lighting type<br>LED type<br>Light distribution<br>Optical type<br>Beam angle (°)<br>Beam angle C90-270 (°) | Direct<br>Top LED<br>Symmetric<br>Diffused light<br>110<br>110 | 90°<br>60°<br>30° 483 cd<br>Luminous flux<br>1315 lm |                               | Beam Angle: 107°   h(m) E(lx) D(m)   1 483 2.63   2 121 5.26   3 54 7.90   4 30 10.53   5 19 13.16 |
| Electrical<br>Frequency (Hz)<br>Voltage (V)<br>Dimmable<br>Driver<br>Driver type                                       | 50/60<br>220.00<br>Yes<br>Integrated<br>Dimmable DALI<br>1     | Emergency<br>Insulation class                        | Without<br>I                  |                                                                                                    |
| Physical<br>Color<br>Orientation<br>Weight (kg)<br>Length (mm)                                                         | Anodized Grey<br>Fixed<br>3.16<br>546                          |                                                      |                               |                                                                                                    |