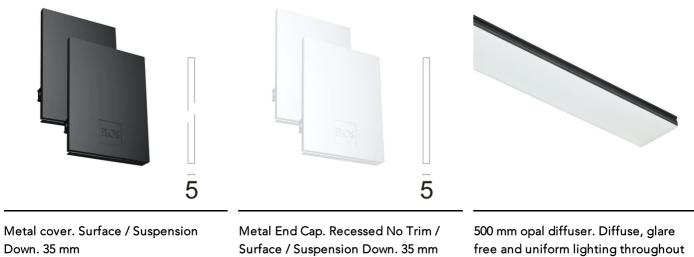

Note

Opal Diffuser: Diffuse, glare free and uniform lighting throughout the room. / Emergency: Emergency Module available in all versions, length 1405 mm. In normal use, it uses the same power consumption as the standard In-Flnity. In emergency use, it emits 10% of normal use during 3 hours. Endcaps: must be ordered separately. Consult Flos Architectural team for a configuration without end caps.

## In-Finity 35 Surface Dihedral Corner 3000K General Lighting Dali

Down. 35 mm 08.9050.06

Metal End Cap. Recessed No Trim / Surface / Suspension Down. 35 mm (Colour White) 08.9050.40

500 mm opal diffuser. Diffuse, glare free and uniform lighting throughout the room 08.0109.00

Metal End Cap. Recessed No Trim / Surface / Suspension Down. 35 mm (Colour Anodized Grey) 08.9050.02

Metal End Cap. Recessed No Trim / Surface / Suspension Down. 35 mm (Colour Black) 08.9050.NS