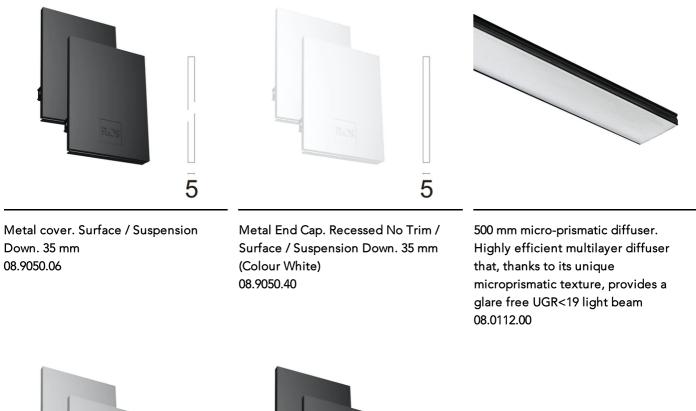

Note

Micro-Prismatic Diffuser: Highly efficient multilayer diffuser that, thanks to its unique micro-prismatic texture, provides a glare free UGR<19 light beam. / Emergency: Emergency Module available in all versions, length 1405 mm. In normal use, it uses the same power consumption as the standard In-Flnity. In emergency use, it emits 10% of normal use during 3 hours. Endcaps: must be ordered separately. Consult Flos Architectural team for a configuration without end caps.

## In-Finity 35 Surface 4000K Micro-Prismatic Diffuser Dali

Metal End Cap. Recessed No Trim / Surface / Suspension Down. 35 mm (Colour Anodized Grey) 08.9050.02 Metal End Cap. Recessed No Trim / Surface / Suspension Down. 35 mm (Colour Black) 08.9050.NS