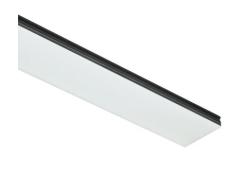

## N35S054G02B - Anodized Grey

LED modular system for surface installation, including LED luminaires, aluminum installation profile, and diffusers. Drivers included in lighting modules for 220-240V connection to mains or to other lighting modules.

### Physical

| Color       | Anodized Gre |  |
|-------------|--------------|--|
| Orientation | Fixed        |  |
| Weight (kg) | 1.28         |  |
| Length (mm) | 565          |  |