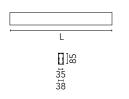

### Physical

| Color       | Anodized Gre |  |
|-------------|--------------|--|
| Orientation | Fixed        |  |
| Weight (kg) | 1.28         |  |
| Length (mm) | 565          |  |