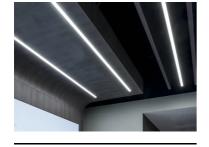

#### Note

Opal Diffuser: Diffuse, glare free and uniform lighting throughout the room. / Emergency: Emergency Module available in all versions, length 1405 mm. In normal use, it uses the same power consumption as the standard In-Flnity. In emergency use, it emits 10% of normal use during 3 hours. Endcaps: must be ordered separately. Consult Flos Architectural team for a configuration without end caps.

# In-Finity 35 Surface 4000K General Lighting

500 mm opal diffuser. Diffuse, glare free and uniform lighting throughout the room 08.0109.00

Metal End Cap. Recessed No Trim / Surface / Suspension Down. 35 mm (Colour Anodized Grey) 08.9050.02