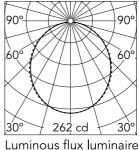

Beam Angle: 107° h(m)  $E(I_X)$ D(m) 262 2.63 2 65 5.26 3 29 7.90 4 16 10.53 5 10 13.16

| Earmine as max |
|----------------|
| 712 lm         |
|                |