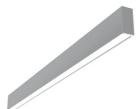

# In-Finity 35 Surface 3000K Micro-Prismatic Diffuser Dali

# N35S253U02BDA - Anodized Grey

LED modular system for surface installation, including LED luminaires, aluminum installation profile, and diffusers. Drivers included in lighting modules for 220-240V connection to mains or to other lighting modules.

### **Physical**

| Color       | Anodized Grey |
|-------------|---------------|
| Orientation | Fixed         |
| Weight (kg) | 5.75          |
| Length (mm) | 2530          |
|             |               |