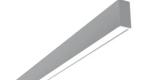

# In-Finity 35 Surface 3000K Micro-Prismatic Diffuser Dali

# N35S253U02BDA - Anodized Grey

LED modular system for surface installation, including LED luminaires, aluminum installation profile, and diffusers. Drivers included in lighting modules for 220-240V connection to mains or to other lighting modules.

### **Physical**

| Color       | Anodized Grey |
|-------------|---------------|
| Orientation | Fixed         |
| Weight (kg) | 5.75          |
| Length (mm) | 2530          |
|             |               |