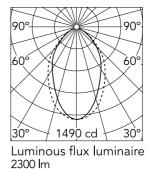

| Beam Angle: |       | /5°  |
|-------------|-------|------|
| h(m)        | E(lx) | D(m) |
| 1           | 1490  | 1.25 |
| 2           | 373   | 2.50 |
| 3           | 166   | 3.76 |
| 4           | 93    | 5.01 |
| 5           | 60    | 6.26 |
|             |       |      |