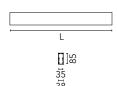

### **Physical**

| Color       | Anodized Grey |
|-------------|---------------|
| Orientation | Fixed         |
| Weight (kg) | 5.75          |
| Length (mm) | 2530          |
|             |               |