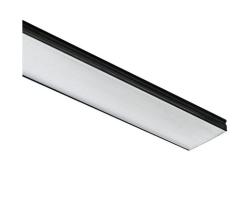

# In-Finity 35 Surface 3000K Micro-Prismatic Diffuser Dali

# N35S253U02BDA - Anodized Grey

LED modular system for surface installation, including LED luminaires, aluminum installation profile, and diffusers. Drivers included in lighting modules for 220-240V connection to mains or to other lighting modules.

#### Note

 ${\bf Micro-Prismatic\ Diffuser:\ Highly\ efficient\ multilayer\ diffuser\ that,\ thanks\ to\ its\ unique\ micro-prismatic\ texture,}$ provides a glare free UGR<19 light beam. / Emergency: Emergency Module available in all versions, length 1405 mm. In normal use, it uses the same power consumption as the standard In-Flnity. In emergency use, it emits 10% of normal use during 3 hours. Endcaps: must be ordered separately. Consult Flos Architectural team for a configuration without end caps.