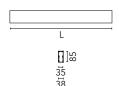

#### **Physical**

| Color       | White |
|-------------|-------|
| Orientation | Fixed |
| Weight (kg) | 2.56  |
| Length (mm) | 1125  |
|             |       |