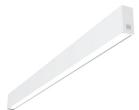

### N35S113U30BDA - White

LED modular system for surface installation, including LED luminaires, aluminum installation profile, and diffusers. Drivers included in lighting modules for 220-240V connection to mains or to other lighting modules.

#### **Physical**

| Color       | White |
|-------------|-------|
| Orientation | Fixed |
| Weight (kg) | 2.56  |
| Length (mm) | 1125  |
|             |       |