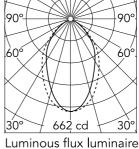

#### Optical

| Lighting type          | Direct         |
|------------------------|----------------|
| LED type               | Top LED        |
| Light distribution     | Symmetric      |
| Optical type           | Diffused light |
| Beam angle (°)         | 76             |
| Beam angle C90-270 (°) | 64             |

1.25 662 2 166 2.50 3 74 3.76 41 5.01 4 5 26 6.26

Beam Angle: h(m)

 $E(I_X)$ 

75°

D(m)

| Luminous nux lumi |
|-------------------|
| 1022 lm           |
|                   |