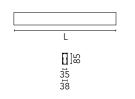

# Driver type **Physical**

| Color       | White |
|-------------|-------|
| Orientation | Fixed |
| Weight (kg) | 1.28  |
| Length (mm) | 565   |