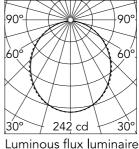

h(m)  $E(I_X)$ D(m) 242 2.63 2 5.26 60 3 27 7.90 4 15 10.53 5 10 13.16

Beam Angle: 107°

| Luttillous t |
|--------------|
| 657 lm       |
|              |

| _ |            |  |
|---|------------|--|
|   | lectrical  |  |
|   | lectrical. |  |
|   |            |  |