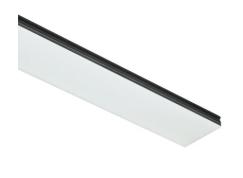

### N35S053G30B - White

LED modular system for surface installation, including LED luminaires, aluminum installation profile, and diffusers. Drivers included in lighting modules for 220-240V connection to mains or to other lighting modules.

### Optical

| Lighting type          | Direct         |
|------------------------|----------------|
| LED type               | Top LED        |
| Light distribution     | Symmetric      |
| Optical type           | Diffused light |
| Beam angle (°)         | 110            |
| Beam angle C90-270 (°) | 110            |

# Driver type **Physical**

| Color       | White |
|-------------|-------|
| Orientation | Fixed |
| Weight (kg) | 1.28  |
| Length (mm) | 565   |