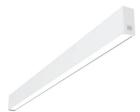

### N35S053G30B - White

LED modular system for surface installation, including LED luminaires, aluminum installation profile, and diffusers. Drivers included in lighting modules for 220-240V connection to mains or to other lighting modules.

# Driver type **Physical**

| Color       | White |
|-------------|-------|
| Orientation | Fixed |
| Weight (kg) | 1.28  |
| Length (mm) | 565   |