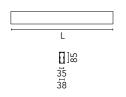

### **Physical**

| Color       | Anodized Grey |
|-------------|---------------|
| Orientation | Fixed         |
| Weight (kg) | 1.28          |
| Length (mm) | 565           |