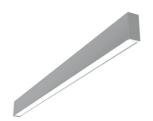

# N35S053G02B - Anodized Grey

LED modular system for surface installation, including LED luminaires, aluminum installation profile, and diffusers. Drivers included in lighting modules for 220-240V connection to mains or to other lighting modules.

### **Physical**

| Color       | Anodized Grey |
|-------------|---------------|
| Orientation | Fixed         |
| Weight (kg) | 1.28          |
| Length (mm) | 565           |