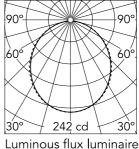

 h(m)
 E(lx)
 D(m)

 1
 242
 2.63

 2
 60
 5.26

 3
 27
 7.90

 4
 15
 10.53

 5
 10
 13.16

Beam Angle: 107°

| Luminous | flux | lumina |
|----------|------|--------|
| 657 lm   |      |        |