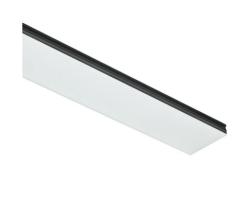

### N35S253G30BDA - White

LED modular system for surface installation, including LED luminaires, aluminum installation profile, and diffusers. Drivers included in lighting modules for 220-240V connection to mains or to other lighting modules.

### Optical

| Lighting type          | Direct         |
|------------------------|----------------|
| LED type               | Top LED        |
| Light distribution     | Symmetric      |
| Optical type           | Diffused light |
| Beam angle (°)         | 110            |
| Beam angle C90-270 (°) | 110            |

#### **Physical**

| Color       | White |
|-------------|-------|
| Orientation | Fixed |
| Weight (kg) | 5.75  |
| Length (mm) | 2530  |
|             |       |

#### Note

 $Opal\ Diffuser: Diffuse,\ glare\ free\ and\ uniform\ lighting\ throughout\ the\ room.\ /\ Emergency:\ Emergency\ Module$ available in all versions, length 1405 mm. In normal use, it uses the same power consumption as the standard In-Flnity. In emergency use, it emits 10% of normal use during 3 hours. Endcaps: must be ordered separately. Consult Flos Architectural team for a configuration without end caps.