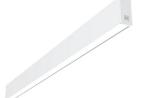

### N35S253G30BDA - White

LED modular system for surface installation, including LED luminaires, aluminum installation profile, and diffusers. Drivers included in lighting modules for 220-240V connection to mains or to other lighting modules.

#### Main specifications

| Number of heads | 1     |
|-----------------|-------|
| Lamp category   | LED   |
| Power (W)       | 50W   |
| CCT (K)         | 3000K |
| CRI             | 80    |
|                 |       |

#### **Physical**

| Color       | White |
|-------------|-------|
| Orientation | Fixed |
| Weight (kg) | 5.75  |
| Length (mm) | 2530  |
|             |       |