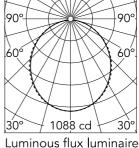

h(m) E(Ix)D(m) 1088 2.63 2 272 5.26 3 121 7.90 4 68 10.53 5 44 13.16

Beam Angle: 107°

| Luminous nux luminan |
|----------------------|
| 2958 lm              |
|                      |