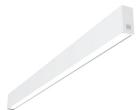

### N35S253G30BDA - White

LED modular system for surface installation, including LED luminaires, aluminum installation profile, and diffusers. Drivers included in lighting modules for 220-240V connection to mains or to other lighting modules.

#### Main specifications

| Number of heads | 1     |
|-----------------|-------|
| Lamp category   | LED   |
| Power (W)       | 50W   |
| CCT (K)         | 3000K |
| CRI             | 80    |
|                 |       |

#### **Physical**

| Color       | White |
|-------------|-------|
| Orientation | Fixed |
| Weight (kg) | 5.75  |
| Length (mm) | 2530  |
|             |       |