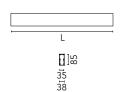

#### **Physical**

| Color       | White |
|-------------|-------|
| Orientation | Fixed |
| Weight (kg) | 5.75  |
| Length (mm) | 2530  |
|             |       |