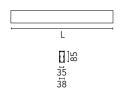

### Physical

| Anodized Grey |
|---------------|
| Fixed         |
| 5.75          |
| 2530          |
|               |