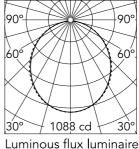

Beam Angle: 107° h(m) E(Ix)D(m) 1088 2.63 2 272 5.26 3 121 7.90 4 68 10.53 5 44 13.16

| Luminous nux luminai |
|----------------------|
| 2958 lm              |
|                      |