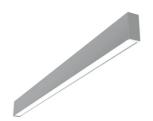

### N35S253G02BDA - Anodized Grey

LED modular system for surface installation, including LED luminaires, aluminum installation profile, and diffusers. Drivers included in lighting modules for 220-240V connection to mains or to other lighting modules.

### Physical

| Anodized Grey |
|---------------|
| Fixed         |
| 5.75          |
| 2530          |
|               |