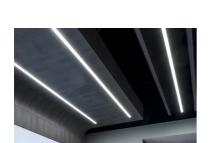

#### Optical

| Lighting type          | Direct         |
|------------------------|----------------|
| LED type               | Top LED        |
| Light distribution     | Symmetric      |
| Optical type           | Diffused light |
| Beam angle (°)         | 110            |
| Beam angle C90-270 (°) | 110            |

### Note

Opal Diffuser: Diffuse, glare free and uniform lighting throughout the room. / Emergency: Emergency Module available in all versions, length 1405 mm. In normal use, it uses the same power consumption as the standard In-Flnity. In emergency use, it emits 10% of normal use during 3 hours. Endcaps: must be ordered separately. Consult Flos Architectural team for a configuration without end caps.