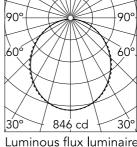

h(m)  $E(I_X)$ D(m) 846 2.63 2 211 5.26 3 94 7.90 4 53 10.53 5 34 13.16

Beam Angle: 107°

| Luminous flux | luminair |
|---------------|----------|
| 2301 lm       |          |