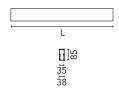

# In-Finity 35 Surface 3000K General Lighting Dali

#### ■ N35S193G14BDA - Black

LED modular system for surface installation, including LED luminaires, aluminum installation profile, and diffusers. Drivers included in lighting modules for 220-240V connection to mains or to other lighting modules.

### Main specifications

| Number of heads | 1     |
|-----------------|-------|
| Lamp category   | LED   |
| Power (W)       | 41W   |
| CCT (K)         | 3000K |
| CRI             | 80    |
|                 |       |

2301 Net lumen (lm) Mountings Surface

Environment Indoor dry location

#### Optical

| Lighting type          | Direct         |
|------------------------|----------------|
| LED type               | Top LED        |
| Light distribution     | Symmetric      |
| Optical ty