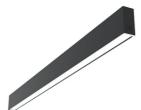

#### ■ N35S193G14BDA - Black

LED modular system for surface installation, including LED luminaires, aluminum installation profile, and diffusers. Drivers included in lighting modules for 220-240V connection to mains or to other lighting modules.

#### Optical

| Lighting type          | Direct         |
|------------------------|----------------|
| LED type               | Top LED        |
| Light distribution     | Symmetric      |
| Optical type           | Diffused light |
| Beam angle (°)         | 110            |
| Beam angle C90-270 (°) | 110            |