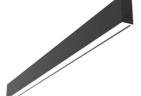

#### ■ N35S193G14BDA - Black

LED modular system for surface installation, including LED luminaires, aluminum installation profile, and diffusers. Drivers included in lighting modules for 220-240V connection to mains or to other lighting modules.

#### **Physical**

| ack |
|-----|
| æd  |
| 18  |
| 70  |
|     |