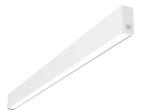

## N35S143G30BDA - White

LED modular system for surface installation, including LED luminaires, aluminum installation profile, and diffusers. Drivers included in lighting modules for 220-240V connection to mains or to other lighting modules.

### **Physical**

| Color       | White |
|-------------|-------|
| Orientation | Fixed |
| Weight (kg) | 3.19  |
| Length (mm) | 1405  |
|             |       |