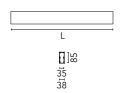

### **Physical**

| Color       | White |
|-------------|-------|
| Orientation | Fixed |
| Weight (kg) | 3.19  |
| Length (mm) | 1405  |
|             |       |