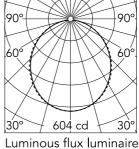

1643 Net lumen (lm) Mountings Surface **Environment** 

Indoor dry location

2 151 5.26 3 67 7.90 4 38 10.53 5 24 13.16

h(m)

Beam Angle: 107°

 $E(I_X)$ 

604

D(m)

2.63

| Electrical |  |
|------------|--|
| Electrical |  |
|            |  |