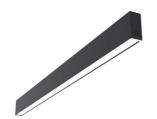

### ■ N35S143G14BDA - Black

LED modular system for surface installation, including LED luminaires, aluminum installation profile, and diffusers. Drivers included in lighting modules for 220-240V connection to mains or to other lighting modules.

#### Physical

| Color       | Black |
|-------------|-------|
| Orientation | Fixed |
| Weight (kg) | 3.19  |
| Length (mm) | 1405  |
| Length (mm) | 140   |