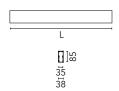

#### Physical

| Color       | Black |
|-------------|-------|
| Orientation | Fixed |
| Weight (kg) | 3.19  |
| Length (mm) | 1405  |
| Length (mm) | 140   |