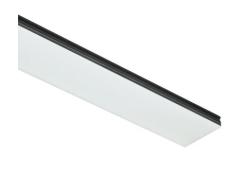

### ■ N35S143G14BDA - Black

LED modular system for surface installation, including LED luminaires, aluminum installation profile, and diffusers. Drivers included in lighting modules for 220-240V connection to mains or to other lighting modules.

#### Note

Opal Diffuser: Diffuse, glare free and uniform lighting throughout the room. / Emergency: Emergency Module available in all versions, length 1405 mm. In normal use, it uses the same power consumption as the standard In-Flnity. In emergency use, it emits 10% of normal use during 3 hours. Endcaps: must be ordered separately. Consult Flos Architectural team for a configuration without end caps.