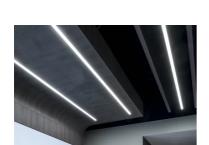

#### Note

Opal Diffuser: Diffuse, glare free and uniform lighting throughout the room. / Emergency: Emergency Module available in all versions, length 1405 mm. In normal use, it uses the same power consumption as the standard In-Flnity. In emergency use, it emits 10% of normal use during 3 hours. Endcaps: must be ordered separately. Consult Flos Architectural team for a configuration without end caps.