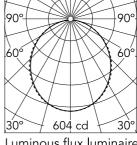

Beam Angle: 107° h(m)  $E(I_X)$ D(m) 604 2.63 2 5.26 151 3 67 7.90 4 38 10.53 5 24 13.16

| Luminous flux | luminaire |
|---------------|-----------|
| 1643 lm       |           |

| - | lectrica |
|---|----------|
|   |          |