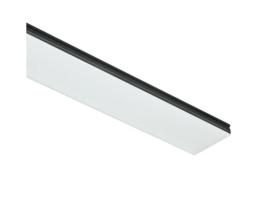

#### Note

 $Opal\ Diffuser: Diffuse,\ glare\ free\ and\ uniform\ lighting\ throughout\ the\ room.\ /\ Emergency:\ Emergency\ Module$ available in all versions, length 1405 mm. In normal use, it uses the same power consumption as the standard In-Flnity. In emergency use, it emits 10% of normal use during 3 hours. Endcaps: must be ordered separately. Consult Flos Architectural team for a configuration without end caps.

500 mm opal diffuser. Diffuse, glare free and uniform lighting throughout the room 08.0109.00

Metal End Cap. Recessed No Trim / Surface / Suspension Down. 35 mm (Colour White) 08.9050.40