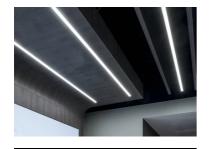

#### Note

 $Opal\ Diffuser: Diffuse,\ glare\ free\ and\ uniform\ lighting\ throughout\ the\ room.\ /\ Emergency:\ Emergency\ Module$ available in all versions, length 1405 mm. In normal use, it uses the same power consumption as the standard In-Flnity. In emergency use, it emits 10% of normal use during 3 hours. Endcaps: must be ordered separately. Consult Flos Architectural team for a configuration without end caps.