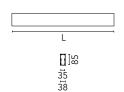

# In-Finity 35 Surface 3000K General Lighting Dali

### N35S083G30BDA - White

LED modular system for surface installation, including LED luminaires, aluminum installation profile, and diffusers. Drivers included in lighting modules for 220-240V connection to mains or to other lighting modules.

#### Main specifications

| Number of heads | 1     |
|-----------------|-------|
| Lamp category   | LED   |
| Power (W)       | 16.5W |
| CCT (K)         | 3000K |
| CRI             | 80    |
|                 |       |

986 Net lumen (lm) Mountings Surface

Environment Indoor dry location

#### Optical

| Lighting type          | Direct         |
|------------------------|----------------|
| LED type               | Top LED        |
| Light distribution     | Symmetric      |
| Optical type