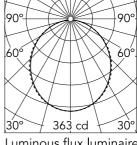

986 Net lumen (lm) Mountings Surface

Environment Indoor dry location

363 2.63 2 5.26 91 3 40 7.90 4 23 10.53 5 15 13.16

Beam Angle: 107°

 $E(I_X)$ 

D(m)

h(m)

| Luminous flux | luminair |
|---------------|----------|
| 986 lm        |          |