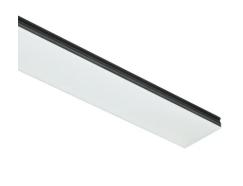

LED modular system for recessed Trim installation, including LED luminaires, aluminum installation profile and diffusers. Drivers included in lighting modules for 220-240V connection to mains or to other lighting modules.

## Physical

| Color               | White | Length (mm) | 568 |
|---------------------|-------|-------------|-----|
| Orientation         | Fixed |             |     |
| Trim                | yes   |             |     |
| Recessed depth (mm) | 120   |             |     |
| Weight (kg)         | 3.16  |             |     |

# In-Finity 35 Recessed Trim Flat Corner 4000K General Lighting Dali

500 mm opal diffuser. Diffuse, glare free and uniform lighting throughout the room 08.0109.00 Metal cover. Recessed Trim. 35 mm (Colour White) 08.9051.40 Metal cover. Recessed Trim. 35 mm (Colour Anodized Grey) 08.9051.02