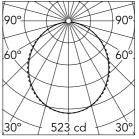

## Optical

Lighting type Direct LED type Top LED Light distribution Symmetric Optical type Diffused light Beam angle (°) 110 Beam angle C90-270 (°) 110

Luminous flux luminaire 1424 lm

| Beam | Beam Angle: |       |
|------|-------------|-------|
| h(m) | E(lx)       | D(m)  |
| 1    | 523         | 2.63  |
| 2    | 131         | 5.26  |
| 3    | 58          | 7.90  |
| 4    | 33          | 10.53 |
| 5    | 21          | 13 16 |