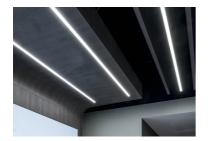

# In-Finity 35 Recessed Trim Flat Corner 4000K General Lighting Dali

500 mm opal diffuser. Diffuse, glare free and uniform lighting throughout the room 08.0109.00 Metal cover. Recessed Trim. 35 mm (Colour White) 08.9051.40 Metal cover. Recessed Trim. 35 mm (Colour Anodized Grey) 08.9051.02