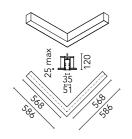

## Physical

| Color               | White | Length (mm) | 568 |
|---------------------|-------|-------------|-----|
| Orientation         | Fixed |             |     |
| Trim                | yes   |             |     |
| Recessed depth (mm) | 120   |             |     |
| Weight (kg)         | 3.16  |             |     |

# In-Finity 35 Recessed Trim Flat Corner 4000K General Lighting Dali

500 mm opal diffuser. Diffuse, glare free and uniform lighting throughout the room 08.0109.00 Metal cover. Recessed Trim. 35 mm (Colour White) 08.9051.40 Metal cover. Recessed Trim. 35 mm (Colour Anodized Grey) 08.9051.02