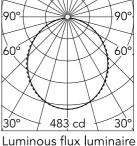

2 121 5.26 3 54 7.90 4 30 10.53 5 19 13.16

h(m)

Beam Angle: 107°

 $E(I_X)$ 

483

D(m)

2.63

Electrical