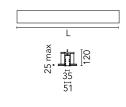

| Main specifications                                                               |                                                        |                                            |                                              |
|-----------------------------------------------------------------------------------|--------------------------------------------------------|--------------------------------------------|----------------------------------------------|
| Number of heads<br>Lamp category<br>Power (W)<br>CCT (K)<br>CRI                   | 1<br>LED<br>28W<br>4000K<br>80                         | Net lumen (lm)<br>Mountings<br>Environment | 1384<br>Recessed trim<br>Indoor dry location |
| Optical                                                                           |                                                        |                                            |                                              |
| Lighting type<br>LED type<br>Light distribution<br>Optical type<br>Beam angle (°) | Direct<br>Top LED<br>Symmetric<br>Diffused light<br>76 | Beam angle C90-270<br>(°)                  | 0 64                                         |
| Electrical                                                                        |                                                        |                                            |                                              |
| Voltage (V)<br>Dimmable<br>Driver<br>Driver type                                  | 220.00<br>Yes<br>Integrated<br>Dimmable DALI<br>1      | Insulation class                           | 1                                            |
| Emergency                                                                         | With                                                   |                                            |                                              |
| Physical                                                                          |                                                        |                                            |                                              |
| Color<br>Orientation<br>Recessed depth (mm)<br>Weight (kg)<br>Length (mm)         | Black<br>Fixed<br>120<br>3.19<br>1405                  |                                            |                                              |