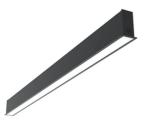

## In-Finity 35 Recessed Trim Emergency 4000K Micro-Prismatic Diffuser Dali

## N35TEM4U14BDA - Black

LED modular system for recessed Trim installation, including LED luminaires, aluminum installation profile and diffusers. Drivers included in lighting modules for 220-240V connection to mains or to other lighting modules.

| Main specifications                                                               |                                                        |                                            |                                              |
|-----------------------------------------------------------------------------------|--------------------------------------------------------|--------------------------------------------|----------------------------------------------|
| Number of heads<br>Lamp category<br>Power (W)<br>CCT (K)<br>CRI                   | 1<br>LED<br>28W<br>4000K<br>80                         | Net lumen (lm)<br>Mountings<br>Environment | 1384<br>Recessed trim<br>Indoor dry location |
| Optical                                                                           |                                                        |                                            |                                              |
| Lighting type<br>LED type<br>Light distribution<br>Optical type<br>Beam angle (°) | Direct<br>Top LED<br>Symmetric<br>Diffused light<br>76 | Beam angle C90-270<br>(°)                  | 0 64                                         |
| Electrical                                                                        |                                                        |                                            |                                              |
| Voltage (V)<br>Dimmable<br>Driver<br>Driver type                                  | 220.00<br>Yes<br>Integrated<br>Dimmable DALI<br>1      | Insulation class                           | 1                                            |
| Emergency                                                                         | With                                                   |                                            |                                              |
| Physical                                                                          |                                                        |                                            |                                              |
| Color<br>Orientation<br>Recessed depth (mm)<br>Weight (kg)<br>Length (mm)         | Black<br>Fixed<br>120<br>3.19<br>1405                  |                                            |                                              |