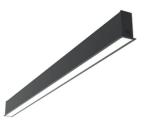

## In-Finity 35 Recessed Trim Emergency 4000K General Lighting N35TEM4G14B - Black

LED modular system for recessed Trim installation, including LED luminaires, aluminum installation profile and diffusers. Drivers included in lighting modules for 220-240V connection to mains or to other lighting modules.

## In-Finity 35 Recessed Trim Emergency 4000K General Lighting

Metal cover. Recessed Trim. 35 mm (Colour White) 08.9051.40 Metal cover. Recessed Trim. 35 mm (Colour Black) 08.9051.NS 500 mm opal diffuser. Diffuse, glare free and uniform lighting throughout the room 08.0109.00