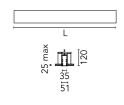

| Main specifications<br>Number of heads<br>Lamp category<br>Power (W)<br>CCT (K)<br>CRI       | 1<br>LED<br>28W<br>4000K<br>80                          | Net lumen (lm)<br>Mountings<br>Environment | 1779<br>Recessed trim<br>Indoor dry location |
|----------------------------------------------------------------------------------------------|---------------------------------------------------------|--------------------------------------------|----------------------------------------------|
| Optical<br>Lighting type<br>LED type<br>Light distribution<br>Optical type<br>Beam angle (°) | Direct<br>Top LED<br>Symmetric<br>Diffused light<br>110 | Beam angle C90-27(<br>(°)                  | 110                                          |
| Electrical<br>Voltage (V)<br>Dimmable<br>Driver<br>Driver type<br>Emergency                  | 220.00<br>No<br>Integrated<br>Non Dimmable<br>With      | Insulation class                           | 1                                            |
| Physical<br>Color<br>Orientation<br>Recessed depth (mm)<br>Weight (kg)<br>Length (mm)        | Black<br>Fixed<br>120<br>3.19<br>1405                   |                                            |                                              |