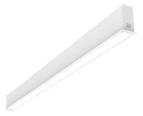

## N35TEM4G30BDA - White

LED modular system for recessed Trim installation, including LED luminaires, aluminum installation profile and diffusers. Drivers included in lighting modules for 220-240V connection to mains or to other lighting modules.

## In-Finity 35 Recessed Trim Emergency 4000K General Lighting Dali

Metal cover. Recessed Trim. 35 mm (Colour Black) 08.9051.NS

Metal cover. Recessed Trim. 35 mm (Colour White) 08.9051.40

500 mm opal diffuser. Diffuse, glare free and uniform lighting throughout the room 08.0109.00