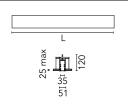

| Main specifications                                                               |                                                           |                                            |                                              |
|-----------------------------------------------------------------------------------|-----------------------------------------------------------|--------------------------------------------|----------------------------------------------|
| Number of heads<br>Lamp category<br>Power (W)<br>CCT (K)<br>CRI                   | 1<br>LED<br>28W<br>4000K<br>80                            | Net lumen (lm)<br>Mountings<br>Environment | 1779<br>Recessed trim<br>Indoor dry location |
| Optical                                                                           |                                                           |                                            |                                              |
| Lighting type<br>LED type<br>Light distribution<br>Optical type<br>Beam angle (°) | Direct Top LED Symmetric Diffused light 110               | Beam angle C90-270<br>(°)                  | 1110                                         |
| Electrical                                                                        |                                                           |                                            |                                              |
| Voltage (V)<br>Dimmable<br>Driver<br>Driver type<br>Emergency                     | 220.00<br>Yes<br>Integrated<br>Dimmable DALI<br>1<br>With | Insulation class                           | I                                            |
| Physical                                                                          |                                                           |                                            |                                              |
| Color<br>Orientation<br>Recessed depth (mm)<br>Weight (kg)<br>Length (mm)         | White<br>Fixed<br>120<br>3.19<br>1405                     |                                            |                                              |