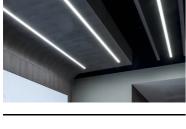

## Note

Length (mm)

 $Opal\ Diffuser: Diffuse,\ glare\ free\ and\ uniform\ lighting\ throughout\ the\ room.\ /\ Emergency:\ Emergency\ Module$ available in all versions, length 1405 mm. In normal use, it uses the same power consumption as the standard In-Flnity. In emergency use, it emits 10% of normal use during 3 hours. Endcaps: must be ordered separately. Consult Flos Architectural team for a configuration without end caps.