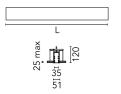

| Main specifications                                                               |                                                           |                                            |                                              |
|-----------------------------------------------------------------------------------|-----------------------------------------------------------|--------------------------------------------|----------------------------------------------|
| Number of heads<br>Lamp category<br>Power (W)<br>CCT (K)<br>CRI                   | 1<br>LED<br>28W<br>4000K<br>80                            | Net lumen (lm)<br>Mountings<br>Environment | 1779<br>Recessed trim<br>Indoor dry location |
| Optical                                                                           |                                                           |                                            |                                              |
| Lighting type<br>LED type<br>Light distribution<br>Optical type<br>Beam angle (°) | Direct<br>Top LED<br>Symmetric<br>Diffused light<br>110   | Beam angle C90-270<br>(°)                  | <b>1</b> 110                                 |
| Electrical                                                                        |                                                           |                                            |                                              |
| Voltage (V) Dimmable Driver Driver type Emergency                                 | 220.00<br>Yes<br>Integrated<br>Dimmable DALI<br>1<br>With | Insulation class                           | I                                            |
| Physical                                                                          |                                                           |                                            |                                              |
| Color<br>Orientation<br>Recessed depth (mm)<br>Weight (kg)                        | Black<br>Fixed<br>120<br>3.19                             |                                            |                                              |

## Note

Length (mm)

 $Opal\ Diffuser: Diffuse,\ glare\ free\ and\ uniform\ lighting\ throughout\ the\ room.\ /\ Emergency:\ Emergency\ Module$ available in all versions, length 1405 mm. In normal use, it uses the same power consumption as the standard In-Flnity. In emergency use, it emits 10% of normal use during 3 hours. Endcaps: must be ordered separately. Consult Flos Architectural team for a configuration without end caps.

1405