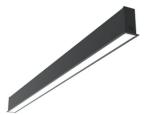

## In-Finity 35 Recessed Trim Emergency 4000K General Lighting

## ■ N35TEM4G14BDA - Black

LED modular system for recessed Trim installation, including LED luminaires, aluminum installation profile and diffusers. Drivers included in lighting modules for 220-240V connection to mains or to other lighting modules.

| Main specifications                                                               |                                                           |                                            |                                              |
|-----------------------------------------------------------------------------------|-----------------------------------------------------------|--------------------------------------------|----------------------------------------------|
| Number of heads<br>Lamp category<br>Power (W)<br>CCT (K)<br>CRI                   | 1<br>LED<br>28W<br>4000K<br>80                            | Net lumen (lm)<br>Mountings<br>Environment | 1779<br>Recessed trim<br>Indoor dry location |
| Optical                                                                           |                                                           |                                            |                                              |
| Lighting type<br>LED type<br>Light distribution<br>Optical type<br>Beam angle (°) | Direct<br>Top LED<br>Symmetric<br>Diffused light<br>110   | Beam angle C90-270<br>(°)                  | <b>1</b> 110                                 |
| Electrical                                                                        |                                                           |                                            |                                              |
| Voltage (V) Dimmable Driver Driver type Emergency                                 | 220.00<br>Yes<br>Integrated<br>Dimmable DALI<br>1<br>With | Insulation class                           | I                                            |
| Physical                                                                          |                                                           |                                            |                                              |
| Color<br>Orientation<br>Recessed depth (mm)<br>Weight (kg)                        | Black<br>Fixed<br>120<br>3.19                             |                                            |                                              |