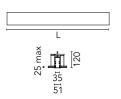

| Main specifications  Number of heads  Lamp category  Power (W)  CCT (K)  CRI  | 1<br>LED<br>28W<br>4000K<br>80                            | Net lumen (lm)<br>Mountings<br>Environment | 1779<br>Recessed trim<br>Indoor dry location |
|-------------------------------------------------------------------------------|-----------------------------------------------------------|--------------------------------------------|----------------------------------------------|
| Optical Lighting type LED type Light distribution Optical type Beam angle (°) | Direct<br>Top LED<br>Symmetric<br>Diffused light<br>110   | Beam angle C90-270<br>(°)                  | <b>0</b> 110                                 |
| Electrical Voltage (V) Dimmable Driver Driver type Emergency                  | 220.00<br>Yes<br>Integrated<br>Dimmable DALI<br>1<br>With | Insulation class                           | 1                                            |
| Physical Color Orientation Recessed depth (mm) Weight (kg)                    | Anodized Grey<br>Fixed<br>120<br>3.19                     |                                            |                                              |

## Note

Length (mm)

 $Opal\ Diffuser: Diffuse,\ glare\ free\ and\ uniform\ lighting\ throughout\ the\ room.\ /\ Emergency:\ Emergency\ Module$ available in all versions, length 1405 mm. In normal use, it uses the same power consumption as the standard In-Flnity. In emergency use, it emits 10% of normal use during 3 hours. Endcaps: must be ordered separately. Consult Flos Architectural team for a configuration without end caps.

1405