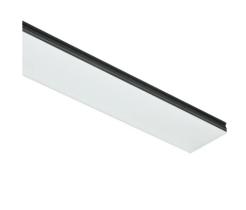

## N35TEM4G02BDA - Anodized Grey

LED modular system for recessed Trim installation, including LED luminaires, aluminum installation profile and diffusers. Drivers included in lighting modules for 220-240V connection to mains or to other lighting modules.

## Note

Length (mm)

 $Opal\ Diffuser: Diffuse,\ glare\ free\ and\ uniform\ lighting\ throughout\ the\ room.\ /\ Emergency:\ Emergency\ Module$ available in all versions, length 1405 mm. In normal use, it uses the same power consumption as the standard In-Flnity. In emergency use, it emits 10% of normal use during 3 hours. Endcaps: must be ordered separately. Consult Flos Architectural team for a configuration without end caps.

## In-Finity 35 Recessed Trim Emergency 4000K General Lighting Dali

Metal cover. Recessed Trim. 35 mm (Colour Anodized Grey) 08.9051.02

500 mm opal diffuser. Diffuse, glare free and uniform lighting throughout the room 08.0109.00