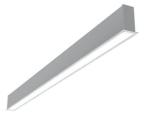

## N35TEM4G02BDA - Anodized Grey

LED modular system for recessed Trim installation, including LED luminaires, aluminum installation profile and diffusers. Drivers included in lighting modules for 220-240V connection to mains or to other lighting modules.

| Main specifications  Number of heads  Lamp category  Power (W)  CCT (K)  CRI  | 1<br>LED<br>28W<br>4000K<br>80                            | Net lumen (lm)<br>Mountings<br>Environment | 1779<br>Recessed trim<br>Indoor dry location |
|-------------------------------------------------------------------------------|-----------------------------------------------------------|--------------------------------------------|----------------------------------------------|
| Optical Lighting type LED type Light distribution Optical type Beam angle (°) | Direct<br>Top LED<br>Symmetric<br>Diffused light<br>110   | Beam angle C90-270<br>(°)                  | <b>0</b> 110                                 |
| Electrical Voltage (V) Dimmable Driver Driver type Emergency                  | 220.00<br>Yes<br>Integrated<br>Dimmable DALI<br>1<br>With | Insulation class                           | 1                                            |
| Physical Color Orientation Recessed depth (mm) Weight (kg)                    | Anodized Grey<br>Fixed<br>120<br>3.19                     |                                            |                                              |

## In-Finity 35 Recessed Trim Emergency 4000K General Lighting Dali

Metal cover. Recessed Trim. 35 mm (Colour Anodized Grey) 08.9051.02

500 mm opal diffuser. Diffuse, glare free and uniform lighting throughout the room 08.0109.00