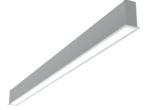

## N35TEM4G02BDA - Anodized Grey

LED modular system for recessed Trim installation, including LED luminaires, aluminum installation profile and diffusers. Drivers included in lighting modules for 220-240V connection to mains or to other lighting modules.

| Main specifications  Number of heads  Lamp category  Power (W)  CCT (K)  CRI  | 1<br>LED<br>28W<br>4000K<br>80                            | Net lumen (lm)<br>Mountings<br>Environment | 1779<br>Recessed trim<br>Indoor dry location |
|-------------------------------------------------------------------------------|-----------------------------------------------------------|--------------------------------------------|----------------------------------------------|
| Optical Lighting type LED type Light distribution Optical type Beam angle (°) | Direct<br>Top LED<br>Symmetric<br>Diffused light<br>110   | Beam angle C90-270<br>(°)                  | <b>0</b> 110                                 |
| Electrical Voltage (V) Dimmable Driver Driver type Emergency                  | 220.00<br>Yes<br>Integrated<br>Dimmable DALI<br>1<br>With | Insulation class                           | 1                                            |
| Physical Color Orientation Recessed depth (mm) Weight (kg)                    | Anodized Grey<br>Fixed<br>120<br>3.19                     |                                            |                                              |

## In-Finity 35 Recessed Trim Emergency 4000K General Lighting Dali

Metal cover. Recessed Trim. 35 mm (Colour Anodized Grey) 08.9051.02

500 mm opal diffuser. Diffuse, glare free and uniform lighting throughout the room 08.0109.00