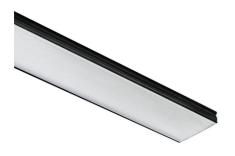

## Note

Length (mm)

Micro-Prismatic Diffuser: Highly efficient multilayer diffuser that, thanks to its unique micro-prismatic texture, provides a glare free UGR<19 light beam. / Emergency: Emergency Module available in all versions, length 1405 mm. In normal use, it uses the same power consumption as the standard In-Flnity. In emergency use, it emits 10% of normal use during 3 hours. Endcaps: must be ordered separately. Consult Flos Architectural team for a configuration without end caps.

500 mm micro-prismatic diffuser. Highly efficient multilayer diffuser that, thanks to its unique microprismatic texture, provides a glare free UGR<19 light beam 08.0112.00