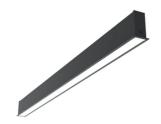

## In-Finity 35 Recessed Trim Emergency 3000K Micro-Prismatic Diffuser

## ■ N35TEM3U14B - Black

LED modular system for recessed Trim installation, including LED luminaires, aluminum installation profile and diffusers. Drivers included in lighting modules for 220-240V connection to mains or to other lighting modules.

## In-Finity 35 Recessed Trim Emergency 3000K Micro-Prismatic Diffuser

Metal cover. Recessed Trim. 35 mm (Colour White) 08.9051.40

Metal cover. Recessed Trim. 35 mm (Colour Anodized Grey) 08.9051.02

Metal cover. Recessed Trim. 35 mm (Colour Black) 08.9051.NS