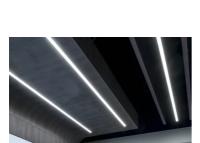

## Note

Length (mm)

Micro-Prismatic Diffuser: Highly efficient multilayer diffuser that, thanks to its unique micro-prismatic texture, provides a glare free UGR<19 light beam. / Emergency: Emergency Module available in all versions, length 1405 mm. In normal use, it uses the same power consumption as the standard In-Flnity. In emergency use, it emits 10% of normal use during 3 hours. Endcaps: must be ordered separately. Consult Flos Architectural team for a configuration without end caps.

500 mm micro-prismatic diffuser. Highly efficient multilayer diffuser that, thanks to its unique microprismatic texture, provides a glare free UGR<19 light beam 08.0112.00