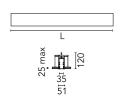

| Main specifications  Number of heads  Lamp category  Power (W)  CCT (K)  CRI  | 1<br>LED<br>28W<br>3000K<br>80                         | Net lumen (lm)<br>Mountings<br>Environment | 1278<br>Recessed trim<br>Indoor dry location |
|-------------------------------------------------------------------------------|--------------------------------------------------------|--------------------------------------------|----------------------------------------------|
| Optical Lighting type LED type Light distribution Optical type Beam angle (°) | Direct<br>Top LED<br>Symmetric<br>Diffused light<br>76 | Beam angle C90-270<br>(°)                  | <b>)</b> 64                                  |
| Electrical Voltage (V) Dimmable Driver Driver type Emergency                  | 220.00<br>No<br>Integrated<br>Non Dimmable<br>With     | Insulation class                           | I                                            |
| Physical Color Orientation Recessed depth (mm) Weight (kg)                    | Black<br>Fixed<br>120<br>3.19                          |                                            |                                              |

## Note

Length (mm)

Micro-Prismatic Diffuser: Highly efficient multilayer diffuser that, thanks to its unique micro-prismatic texture, provides a glare free UGR<19 light beam. / Emergency: Emergency Module available in all versions, length 1405 mm. In normal use, it uses the same power consumption as the standard In-Flnity. In emergency use, it emits 10% of normal use during 3 hours. Endcaps: must be ordered separately. Consult Flos Architectural team for a configuration without end caps.

1405