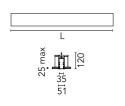

| Main specifications                                                               |                                                           |                                            |                                              |
|-----------------------------------------------------------------------------------|-----------------------------------------------------------|--------------------------------------------|----------------------------------------------|
| Number of heads<br>Lamp category<br>Power (W)<br>CCT (K)<br>CRI                   | 1<br>LED<br>28W<br>3000K<br>80                            | Net lumen (lm)<br>Mountings<br>Environment | 1643<br>Recessed trim<br>Indoor dry location |
| Optical                                                                           |                                                           |                                            |                                              |
| Lighting type<br>LED type<br>Light distribution<br>Optical type<br>Beam angle (°) | Direct<br>Top LED<br>Symmetric<br>Diffused light<br>110   | Beam angle C90-270<br>(°)                  | 110                                          |
| Electrical                                                                        |                                                           |                                            |                                              |
| Voltage (V) Dimmable Driver Driver type Emergency                                 | 220.00<br>Yes<br>Integrated<br>Dimmable DALI<br>1<br>With | Insulation class                           | 1                                            |
| Physical                                                                          |                                                           |                                            |                                              |
| Color<br>Orientation<br>Recessed depth (mm)<br>Weight (kg)<br>Length (mm)         | White<br>Fixed<br>120<br>3.19<br>1405                     |                                            |                                              |