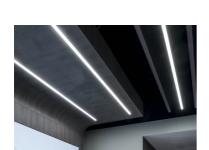

## Note

Opal Diffuser: Diffuse, glare free and uniform lighting throughout the room. / Emergency: Emergency Module available in all versions, length 1405 mm. In normal use, it uses the same power consumption as the standard In-Flnity. In emergency use, it emits 10% of normal use during 3 hours. Endcaps: must be ordered separately. Consult Flos Architectural team for a configuration without end caps.

## In-Finity 35 Recessed Trim Emergency 3000K General Lighting Dali

500 mm opal diffuser. Diffuse, glare free and uniform lighting throughout the room 08.0109.00 Metal cover. Recessed Trim. 35 mm (Colour Anodized Grey) 08.9051.02 Metal cover. Recessed Trim. 35 mm (Colour Black) 08.9051.NS