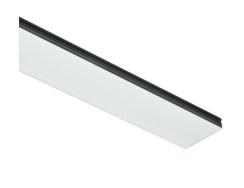

## N35TEM3G30BDA - White

LED modular system for recessed Trim installation, including LED luminaires, aluminum installation profile and diffusers. Drivers included in lighting modules for 220-240V connection to mains or to other lighting modules.

## Note

Opal Diffuser: Diffuse, glare free and uniform lighting throughout the room. / Emergency: Emergency Module available in all versions, length 1405 mm. In normal use, it uses the same power consumption as the standard In-Flnity. In emergency use, it emits 10% of normal use during 3 hours. Endcaps: must be ordered separately. Consult Flos Architectural team for a configuration without end caps.

## In-Finity 35 Recessed Trim Emergency 3000K General Lighting Dali

500 mm opal diffuser. Diffuse, glare free and uniform lighting throughout the room 08.0109.00 Metal cover. Recessed Trim. 35 mm (Colour Anodized Grey) 08.9051.02 Metal cover. Recessed Trim. 35 mm (Colour Black) 08.9051.NS