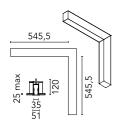

| Main specifications<br>Number of heads<br>Lamp category<br>Power (W)<br>CCT (K)<br>CRI                                 | 1<br>LED<br>22.5W<br>4000К<br>80                               | Net lumen (lm)<br>Mountings<br>Environment              | 1424<br>Recessed t<br>Indoor dry |                                                                                                    |
|------------------------------------------------------------------------------------------------------------------------|----------------------------------------------------------------|---------------------------------------------------------|----------------------------------|----------------------------------------------------------------------------------------------------|
| Optical<br>Lighting type<br>LED type<br>Light distribution<br>Optical type<br>Beam angle (°)<br>Beam angle C90-270 (°) | Direct<br>Top LED<br>Symmetric<br>Diffused light<br>110<br>110 | 90°<br>60°<br>30° 523 cd<br>Luminous flux lu<br>1424 lm | 90°<br>60°<br>30°<br>uminaire    | Beam Angle: 107°   h(m) E(lx) D(m)   1 523 2.63   2 131 5.26   3 58 7.90   4 33 10.53   5 21 13.16 |
| Electrical<br>Frequency (Hz)<br>Voltage (V)<br>Dimmable<br>Driver<br>Driver type                                       | 50/60<br>220.00<br>Yes<br>Integrated<br>Dimmable DALI<br>1     | Emergency<br>Insulation class                           | Without<br>I                     |                                                                                                    |
| Physical<br>Color<br>Orientation<br>Trim<br>Recessed depth (mm)<br>Weight (kg)                                         | White<br>Fixed<br>yes<br>120<br>3.16                           | Length (mm)                                             | 546                              |                                                                                                    |