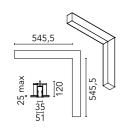

Insulation class

Emergency

Length (mm)

## **Physical**

| Color               | Black |
|---------------------|-------|
| Orientation         | Fixed |
| Trim                | yes   |
| Recessed depth (mm) | 120   |
| Weight (kg)         | 3.16  |