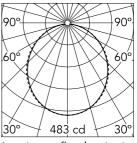

Luminous flux luminaire 1315 lm

Without

546

| Beam Angle: |       | 107   |
|-------------|-------|-------|
| h(m)        | E(lx) | D(m   |
| 1           | 483   | 2.63  |
| 2           | 121   | 5.26  |
| 3           | 54    | 7.90  |
| 4           | 30    | 10.53 |
| 5           | 10    | 13 14 |