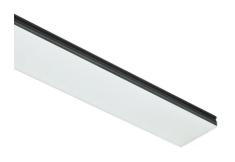

#### ■ N35TDC3G14BDA - Black

LED modular system for recessed Trim installation, including LED luminaires, aluminum installation profile and diffusers. Drivers included in lighting modules for 220-240V connection to mains or to other lighting modules.

## **Physical**

| Color               | Black |
|---------------------|-------|
| Orientation         | Fixed |
| Trim                | yes   |
| Recessed depth (mm) | 120   |
| Weight (kg)         | 3.16  |

#### Note

 $Opal\ Diffuser: Diffuse,\ glare\ free\ and\ uniform\ lighting\ throughout\ the\ room.\ /\ Emergency:\ Emergency\ Module$ available in all versions, length 1405 mm. In normal use, it uses the same power consumption as the standard In-Flnity. In emergency use, it emits 10% of normal use during 3 hours. Endcaps: must be ordered separately. Consult Flos Architectural team for a configuration without end caps.