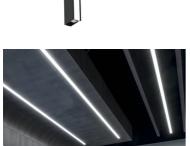

# Optical

| Lighting type          | Direct        |
|------------------------|---------------|
| LED type               | Top LED       |
| Light distribution     | Symmetric     |
| Optical type           | Diffused ligh |
| Beam angle (°)         | 110           |
| Beam angle C90-270 (°) | 110           |
|                        |               |

#### Note

 $Opal\ Diffuser: Diffuse,\ glare\ free\ and\ uniform\ lighting\ throughout\ the\ room.\ /\ Emergency:\ Emergency\ Module$ available in all versions, length 1405 mm. In normal use, it uses the same power consumption as the standard In-Flnity. In emergency use, it emits 10% of normal use during 3 hours. Endcaps: must be ordered separately. Consult Flos Architectural team for a configuration without end caps.