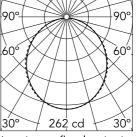

Without

h(m)  $E(I_X)$ D(m) 262 2.63 2 5.26 65 3 29 7.90 4 16 10.53 5 10 13.16

Beam Angle: 107°

Luminous flux luminaire 712 lm

**Emergency** Insulation class

| - | lectrical |  |
|---|-----------|--|
| _ | iecu icai |  |