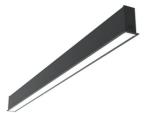

# ■ N35T054G14B - Black

LED modular system for recessed Trim installation, including LED luminaires, aluminum installation profile and diffusers. Drivers included in lighting modules for 220-240V connection to mains or to other lighting modules.

#### Physical

| Color<br>Orientation | Black<br>Fixed | Length (mm) | 565 |
|----------------------|----------------|-------------|-----|
| Trim                 | yes            |             |     |
| Recessed depth (mm)  | 120            |             |     |
| Weight (kg)          | 1.28           |             |     |