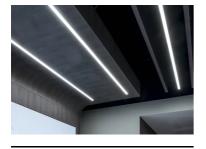

## Note

Opal Diffuser: Diffuse, glare free and uniform lighting throughout the room. / Emergency: Emergency Module available in all versions, length 1405 mm. In normal use, it uses the same power consumption as the standard In-Finity. In emergency use, it emits 10% of normal use during 3 hours. Endcaps: must be ordered separately. Consult Flos Architectural team for a configuration without end caps.

## In-Finity 35 Recessed Trim 4000K General Lighting Dali

Metal cover. Recessed Trim. 35 mm (Colour Anodized Grey) 08.9051.02 Metal cover. Recessed Trim. 35 mm (Colour Black) 08.9051.NS 500 mm opal diffuser. Diffuse, glare free and uniform lighting throughout the room 08.0109.00