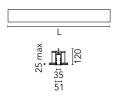

| Main specifications<br>Number of heads<br>Lamp category<br>Power (W)<br>CCT (K)<br>CRI                                 | 1<br>LED<br>63.5W<br>4000K<br>80                               | Net lumen (lm)<br>Mountings<br>Environment               | 3915<br>Recessed trim<br>Indoor dry location                                                                                               |
|------------------------------------------------------------------------------------------------------------------------|----------------------------------------------------------------|----------------------------------------------------------|--------------------------------------------------------------------------------------------------------------------------------------------|
| Optical<br>Lighting type<br>LED type<br>Light distribution<br>Optical type<br>Beam angle (°)<br>Beam angle C90-270 (°) | Direct<br>Top LED<br>Symmetric<br>Diffused light<br>110<br>110 | 90°<br>60°<br>30° 1439 cd<br>Luminous flux lu<br>3915 lm | Beam Angle: $107^{\circ}$<br>h(m)  E(lx)  D(m)<br>1  1439  2.63<br>2  360  5.26<br>3  160  7.90<br>4  90  10.53<br>5  58  13.16<br>minaire |
| Electrical<br>Frequency (Hz)<br>Voltage (V)<br>Dimmable<br>Driver<br>Driver type                                       | 50/60<br>220.00<br>Yes<br>Integrated<br>Dimmable DALI<br>1     | Emergency<br>Insulation class                            | Without<br>I                                                                                                                               |
| Physical<br>Color<br>Orientation<br>Trim<br>Recessed depth (mm)<br>Weight (kg)                                         | Black<br>Fixed<br>yes<br>120<br>7.03                           | Length (mm)                                              | 3095                                                                                                                                       |