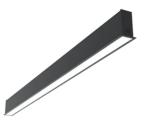

## In-Finity 35 Recessed Trim 4000K General Lighting Dali N35T304G14BDA - Black

LED modular system for recessed Trim installation, including LED luminaires, aluminum installation profile and diffusers. Drivers included in lighting modules for 220-240V connection to mains or to other lighting modules.

| Main specifications<br>Number of heads<br>Lamp category<br>Power (W)<br>CCT (K)<br>CRI                                 | 1<br>LED<br>63.5W<br>4000K<br>80                               | Net lumen (lm)<br>Mountings<br>Environment               | 3915<br>Recessed trim<br>Indoor dry location                                                                                               |
|------------------------------------------------------------------------------------------------------------------------|----------------------------------------------------------------|----------------------------------------------------------|--------------------------------------------------------------------------------------------------------------------------------------------|
| Optical<br>Lighting type<br>LED type<br>Light distribution<br>Optical type<br>Beam angle (°)<br>Beam angle C90-270 (°) | Direct<br>Top LED<br>Symmetric<br>Diffused light<br>110<br>110 | 90°<br>60°<br>30° 1439 cd<br>Luminous flux lu<br>3915 lm | Beam Angle: $107^{\circ}$<br>h(m)  E(lx)  D(m)<br>1  1439  2.63<br>2  360  5.26<br>3  160  7.90<br>4  90  10.53<br>5  58  13.16<br>minaire |
| Electrical<br>Frequency (Hz)<br>Voltage (V)<br>Dimmable<br>Driver<br>Driver type                                       | 50/60<br>220.00<br>Yes<br>Integrated<br>Dimmable DALI<br>1     | Emergency<br>Insulation class                            | Without<br>I                                                                                                                               |
| Physical<br>Color<br>Orientation<br>Trim<br>Recessed depth (mm)<br>Weight (kg)                                         | Black<br>Fixed<br>yes<br>120<br>7.03                           | Length (mm)                                              | 3095                                                                                                                                       |