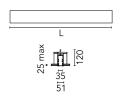

#### **Physical**

| Color               | Anodized Grey | Length (mm) | 3095 |
|---------------------|---------------|-------------|------|
| Orientation         | Fixed         |             |      |
| Trim                | yes           |             |      |
| Recessed depth (mm) | 120           |             |      |
| Weight (kg)         | 7.03          |             |      |