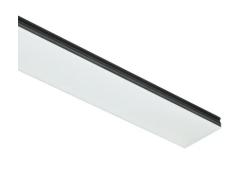

# In-Finity 35 Recessed Trim 4000K General Lighting Dali

## N35T304G02BDA - Anodized Grey

LED modular system for recessed Trim installation, including LED luminaires, aluminum installation profile and diffusers. Drivers included in lighting modules for 220-240V connection to mains or to other lighting modules.

#### **Physical**

| Color               | Anodized Grey | Length (mm) | 3095 |
|---------------------|---------------|-------------|------|
| Orientation         | Fixed         |             |      |
| Trim                | yes           |             |      |
| Recessed depth (mm) | 120           |             |      |
| Weight (kg)         | 7.03          |             |      |