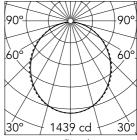

Luminous flux luminaire 3915 lm

| Beam Angle: |       | 107°  |
|-------------|-------|-------|
| h(m)        | E(lx) | D(m)  |
| 1           | 1439  | 2.63  |
| 2           | 360   | 5.26  |
| 3           | 160   | 7.90  |
| 4           | 90    | 10.53 |
| 5           | 58    | 13.16 |