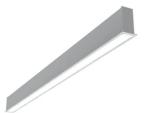

# In-Finity 35 Recessed Trim 4000K General Lighting Dali

## N35T304G02BDA - Anodized Grey

LED modular system for recessed Trim installation, including LED luminaires, aluminum installation profile and diffusers. Drivers included in lighting modules for 220-240V connection to mains or to other lighting modules.

#### **Physical**

| Color               | Anodized Grey | Length (mm) | 3095 |
|---------------------|---------------|-------------|------|
| Orientation         | Fixed         |             |      |
| Trim                | yes           |             |      |
| Recessed depth (mm) | 120           |             |      |
| Weight (kg)         | 7.03          |             |      |