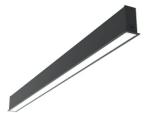

#### ■ N35T254G14BDA - Black

LED modular system for recessed Trim installation, including LED luminaires, aluminum installation profile and diffusers. Drivers included in lighting modules for 220-240V connection to mains or to other lighting modules.

**Physical** 

| Color               | Black | Length (mm) | 2530 |
|---------------------|-------|-------------|------|
| Orientation         | Fixed |             |      |
| Trim                | yes   |             |      |
| Recessed depth (mm) | 120   |             |      |
| Weight (kg)         | 5.75  |             |      |