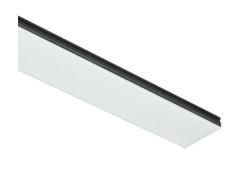

#### ■ N35T254G14BDA - Black

LED modular system for recessed Trim installation, including LED luminaires, aluminum installation profile and diffusers. Drivers included in lighting modules for 220-240V connection to mains or to other lighting modules.

**Physical** 

| Color               | Black | Length (mm) | 2530 |
|---------------------|-------|-------------|------|
| Orientation         | Fixed |             |      |
| Trim                | yes   |             |      |
| Recessed depth (mm) | 120   |             |      |
| Weight (kg)         | 5.75  |             |      |