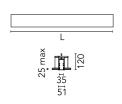

**Physical** 

| Color               | Black | Length (mm) | 2530 |
|---------------------|-------|-------------|------|
| Orientation         | Fixed |             |      |
| Trim                | yes   |             |      |
| Recessed depth (mm) | 120   |             |      |
| Weight (kg)         | 5.75  |             |      |