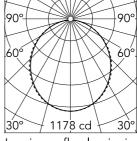

Luminous flux luminaire 3203 lm

**Emergency** Insulation class Without

| Beam Angle: |       | 107°  |
|-------------|-------|-------|
| h(m)        | E(lx) | D(m   |
| 1           | 1178  | 2.63  |
| 2           | 294   | 5.26  |
| 3           | 131   | 7.90  |
| 4           | 74    | 10.53 |
| 5           | 47    | 13 16 |