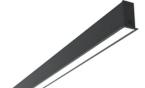

#### ■ N35T254G14BDA - Black

LED modular system for recessed Trim installation, including LED luminaires, aluminum installation profile and diffusers. Drivers included in lighting modules for 220-240V connection to mains or to other lighting modules.

**Physical** 

| Color               | Black | Length (mm) | 2530 |
|---------------------|-------|-------------|------|
| Orientation         | Fixed |             |      |
| Trim                | yes   |             |      |
| Recessed depth (mm) | 120   |             |      |
| Weight (kg)         | 5.75  |             |      |