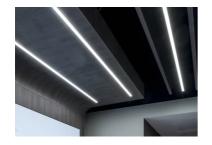

#### Note

 $Opal\,Diffuser:\,Diffuse,\,glare\,free\,and\,uniform\,lighting\,throughout\,the\,room.\,/\,Emergency:\,Emergency\,Module$ available in all versions, length 1405 mm. In normal use, it uses the same power consumption as the standard In-Flnity. In emergency use, it emits 10% of normal use during 3 hours. Endcaps: must be ordered separately. Consult Flos Architectural team for a configuration without end caps.

## In-Finity 35 Recessed Trim 4000K General Lighting Dali

500 mm opal diffuser. Diffuse, glare free and uniform lighting throughout the room 08.0109.00 Metal cover. Recessed Trim. 35 mm (Colour Black) 08.9051.NS Metal cover. Recessed Trim. 35 mm (Colour Anodized Grey) 08.9051.02