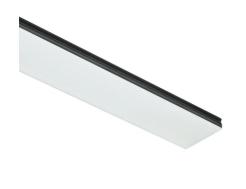

#### N35T144G30BDA - White

 ${\tt LED\ modular\ system\ for\ recessed\ Trim\ installation, including\ LED\ luminaires, aluminum\ installation\ profile\ and\ profile\ p$ diffusers. Drivers included in lighting modules for 220-240V connection to mains or to other lighting modules.

#### Note

 $Opal\,Diffuser:\,Diffuse,\,glare\,free\,and\,uniform\,lighting\,throughout\,the\,room.\,/\,Emergency:\,Emergency\,Module$ available in all versions, length 1405 mm. In normal use, it uses the same power consumption as the standard In-Flnity. In emergency use, it emits 10% of normal use during 3 hours. Endcaps: must be ordered separately. Consult Flos Architectural team for a configuration without end caps.