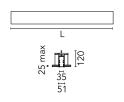

#### **Physical**

| Color               | White | Length (mm) |
|---------------------|-------|-------------|
| Orientation         | Fixed |             |
| Trim                | yes   |             |
| Recessed depth (mm) | 120   |             |
| Weight (kg)         | 3.19  |             |