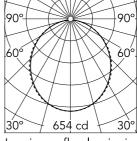

Luminous flux luminaire 1779 lm

| Beam Angle: |                | 107°  |
|-------------|----------------|-------|
| h(m)        | E( <b>l</b> ×) | D(m   |
| 1           | 654            | 2.63  |
| 2           | 164            | 5.26  |
| 3           | 73             | 7.90  |
| 4           | 41             | 10.53 |
| 5           | 26             | 13 16 |