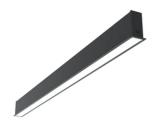

LED modular system for recessed Trim installation, including LED luminaires, aluminum installation profile and diffusers. Drivers included in lighting modules for 220-240V connection to mains or to other lighting modules.

### **Physical**

| Color               | Black | Length (mm) | 1405 |
|---------------------|-------|-------------|------|
| Orientation         | Fixed |             |      |
| Trim                | yes   |             |      |
| Recessed depth (mm) | 120   |             |      |
| Weight (kg)         | 3.19  |             |      |

# In-Finity 35 Recessed Trim 4000K General Lighting Dali

500 mm opal diffuser. Diffuse, glare free and uniform lighting throughout the room 08.0109.00 Metal cover. Recessed Trim. 35 mm (Colour Anodized Grey) 08.9051.02 Metal cover. Recessed Trim. 35 mm (Colour Black) 08.9051.NS