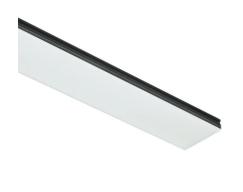

LED modular system for recessed Trim installation, including LED luminaires, aluminum installation profile and diffusers. Drivers included in lighting modules for 220-240V connection to mains or to other lighting modules.

### **Physical**

| Color               | Black | Length (mm) | 1405 |
|---------------------|-------|-------------|------|
| Orientation         | Fixed |             |      |
| Trim                | yes   |             |      |
| Recessed depth (mm) | 120   |             |      |
| Weight (kg)         | 3.19  |             |      |

#### Note

 $Opal\ Diffuser: Diffuse,\ glare\ free\ and\ uniform\ lighting\ throughout\ the\ room.\ /\ Emergency:\ Emergency\ Module$ available in all versions, length 1405 mm. In normal use, it uses the same power consumption as the standard In-Flnity. In emergency use, it emits 10% of normal use during 3 hours. Endcaps: must be ordered separately. Consult Flos Architectural team for a configuration without end caps.