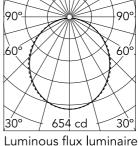

h(m)  $E(I_X)$ D(m) 654 2.63 2 164 5.26 3 73 7.90 4 41 10.53 5 26 13.16

Beam Angle: 107°

1779 lm