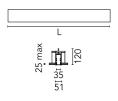

| Main specifications<br>Number of heads<br>Lamp category<br>Power (W)<br>CCT (K)<br>CRI                                 | 1<br>LED<br>22.5W<br>4000K<br>80                               | Net lumen (lm)<br>Mountings<br>Environment              | 1424<br>Recessed trim<br>Indoor dry location |                                                                                                   |
|------------------------------------------------------------------------------------------------------------------------|----------------------------------------------------------------|---------------------------------------------------------|----------------------------------------------|---------------------------------------------------------------------------------------------------|
| Optical<br>Lighting type<br>LED type<br>Light distribution<br>Optical type<br>Beam angle (°)<br>Beam angle C90-270 (°) | Direct<br>Top LED<br>Symmetric<br>Diffused light<br>110<br>110 | 90°<br>60°<br>30° 523 cd<br>Luminous flux lu<br>1424 lm | 90°<br>60°<br>30°<br>uminaire                | Beam Angle: 107°   h(m) E(k) D(m)   1 523 2.63   2 131 5.26   3 58 7.90   4 33 10.53   5 21 13.16 |
| Electrical<br>Frequency (Hz)<br>Voltage (V)<br>Dimmable<br>Driver<br>Driver type                                       | 50/60<br>220.00<br>Yes<br>Integrated<br>Dimmable DALI<br>1     | Emergency<br>Insulation class                           | Without<br>I                                 |                                                                                                   |
| Physical<br>Color<br>Orientation<br>Trim<br>Recessed depth (mm)<br>Weight (kg)                                         | White<br>Fixed<br>yes<br>120<br>2.56                           | Length (mm)                                             | 1125                                         |                                                                                                   |