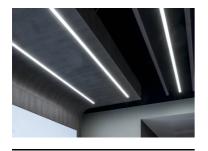

## Note

Opal Diffuser: Diffuse, glare free and uniform lighting throughout the room. / Emergency: Emergency Module available in all versions, length 1405 mm. In normal use, it uses the same power consumption as the standard In-Finity. In emergency use, it emits 10% of normal use during 3 hours. Endcaps: must be ordered separately. Consult Flos Architectural team for a configuration without end caps.