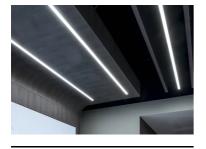

## Note

Opal Diffuser: Diffuse, glare free and uniform lighting throughout the room. / Emergency: Emergency Module available in all versions, length 1405 mm. In normal use, it uses the same power consumption as the standard In-Finity. In emergency use, it emits 10% of normal use during 3 hours. Endcaps: must be ordered separately. Consult Flos Architectural team for a configuration without end caps.

## In-Finity 35 Recessed Trim 4000K General Lighting Dali

Metal cover. Recessed Trim. 35 mm (Colour Black) 08.9051.NS

Metal cover. Recessed Trim. 35 mm (Colour Anodized Grey) 08.9051.02

500 mm opal diffuser. Diffuse, glare free and uniform lighting throughout the room 08.0109.00