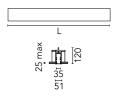

| Main specifications<br>Number of heads<br>Lamp category<br>Power (W)<br>CCT (K)<br>CRI                                 | 1<br>LED<br>16.5W<br>4000K<br>80                               | Net lumen (lm)<br>Mountings<br>Environment              | 1068<br>Recessed trim<br>Indoor dry location                                                                                           |
|------------------------------------------------------------------------------------------------------------------------|----------------------------------------------------------------|---------------------------------------------------------|----------------------------------------------------------------------------------------------------------------------------------------|
| Optical<br>Lighting type<br>LED type<br>Light distribution<br>Optical type<br>Beam angle (°)<br>Beam angle C90-270 (°) | Direct<br>Top LED<br>Symmetric<br>Diffused light<br>110<br>110 | 90°<br>60°<br>30° 393 cd<br>Luminous flux lu<br>1068 lm | Beam Angle: $107^{\circ}$<br>h(m)  E(k)  D(m)<br>1  393  2.63<br>2  98  5.26<br>3  44  7.90<br>4  25  10.53<br>5  16  13.16<br>minaire |
| Electrical<br>Frequency (Hz)<br>Voltage (V)<br>Dimmable<br>Driver<br>Driver type                                       | 50/60<br>220.00<br>Yes<br>Integrated<br>Dimmable DALI<br>1     | Emergency<br>Insulation class                           | Without<br>I                                                                                                                           |
| Physical<br>Color<br>Orientation<br>Trim<br>Recessed depth (mm)<br>Weight (kg)                                         | Black<br>Fixed<br>yes<br>120<br>1.92                           | Length (mm)                                             | 845                                                                                                                                    |