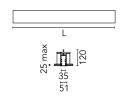

### Physical

| Color               | White | Length (mm) | 3095 |
|---------------------|-------|-------------|------|
| Orientation         | Fixed |             |      |
| Trim                | yes   |             |      |
| Recessed depth (mm) | 120   |             |      |
| Weight (kg)         | 7.03  |             |      |