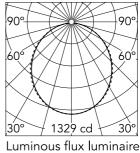

Beam Angle: 107° h(m) E(Ix)D(m) 1329 2.63 2 332 5.26 3 148 7.90 4 83 10.53 5 53 13.16

| Luffillious flux |
|------------------|
| 3616 lm          |
|                  |