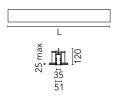

| Main specifications<br>Number of heads<br>Lamp category<br>Power (W)<br>CCT (K)<br>CRI                                 | 1<br>LED<br>41W<br>3000K<br>80                                 | Net lumen (lm)<br>Mountings<br>Environment              | 2301<br>Recessed trim<br>Indoor dry location                                                                                                                     |
|------------------------------------------------------------------------------------------------------------------------|----------------------------------------------------------------|---------------------------------------------------------|------------------------------------------------------------------------------------------------------------------------------------------------------------------|
| Optical<br>Lighting type<br>LED type<br>Light distribution<br>Optical type<br>Beam angle (°)<br>Beam angle C90-270 (°) | Direct<br>Top LED<br>Symmetric<br>Diffused light<br>110<br>110 | 90°<br>60°<br>30° 846 cd<br>Luminous flux lu<br>2301 lm | Beam Angle: $107^{\circ}$<br><u>h(m)</u> E(lx) D(m)<br><u>1</u> 846 2.63<br><u>2</u> 211 5.26<br><u>3</u> 94 7.90<br><u>4</u> 53 10.53<br>5 34 13.16<br>uminaire |
| Electrical<br>Frequency (Hz)<br>Voltage (V)<br>Dimmable<br>Driver<br>Driver type                                       | 50/60<br>220.00<br>Yes<br>Integrated<br>Dimmable DALI<br>1     | Emergency<br>Insulation class                           | Without<br>I                                                                                                                                                     |
| Physical<br>Color<br>Orientation<br>Trim<br>Recessed depth (mm)<br>Weight (kg)                                         | White<br>Fixed<br>yes<br>120<br>4.48                           | Length (mm)                                             | 1970                                                                                                                                                             |