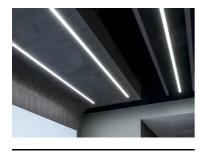

## Note

Opal Diffuser: Diffuse, glare free and uniform lighting throughout the room. / Emergency: Emergency Module available in all versions, length 1405 mm. In normal use, it uses the same power consumption as the standard In-Finity. In emergency use, it emits 10% of normal use during 3 hours. Endcaps: must be ordered separately. Consult Flos Architectural team for a configuration without end caps.

## In-Finity 35 Recessed Trim 3000K General Lighting Dali

500 mm opal diffuser. Diffuse, glare free and uniform lighting throughout the room 08.0109.00 Metal cover. Recessed Trim. 35 mm (Colour White) 08.9051.40 Metal cover. Recessed Trim. 35 mm (Colour Anodized Grey) 08.9051.02