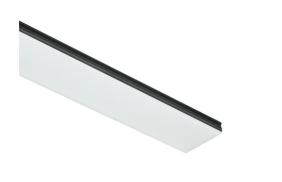

## Note

Opal Diffuser: Diffuse, glare free and uniform lighting throughout the room. / Emergency: Emergency Module available in all versions, length 1405 mm. In normal use, it uses the same power consumption as the standard In-Finity. In emergency use, it emits 10% of normal use during 3 hours. Endcaps: must be ordered separately. Consult Flos Architectural team for a configuration without end caps.

## In-Finity 35 Recessed Trim 3000K General Lighting Dali

500 mm opal diffuser. Diffuse, glare free and uniform lighting throughout the room 08.0109.00 Metal cover. Recessed Trim. 35 mm (Colour White) 08.9051.40 Metal cover. Recessed Trim. 35 mm (Colour Anodized Grey) 08.9051.02