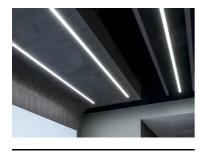

## Note

Opal Diffuser: Diffuse, glare free and uniform lighting throughout the room. / Emergency: Emergency Module available in all versions, length 1405 mm. In normal use, it uses the same power consumption as the standard In-Finity. In emergency use, it emits 10% of normal use during 3 hours. Endcaps: must be ordered separately. Consult Flos Architectural team for a configuration without end caps.

## In-Finity 35 Recessed Trim 3000K General Lighting Dali

Metal cover. Recessed Trim. 35 mm (Colour Black) 08.9051.NS

Metal cover. Recessed Trim. 35 mm (Colour Anodized Grey) 08.9051.02

500 mm opal diffuser. Diffuse, glare free and uniform lighting throughout the room 08.0109.00