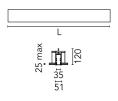

| Main specifications<br>Number of heads<br>Lamp category<br>Power (W)<br>CCT (K)<br>CRI                                 | 1<br>LED<br>35.5W<br>3000K<br>80                               | Net lumen (lm)<br>Mountings<br>Environment              | 1972<br>Recessed trim<br>Indoor dry location                                                                                                                           |
|------------------------------------------------------------------------------------------------------------------------|----------------------------------------------------------------|---------------------------------------------------------|------------------------------------------------------------------------------------------------------------------------------------------------------------------------|
| Optical<br>Lighting type<br>LED type<br>Light distribution<br>Optical type<br>Beam angle (°)<br>Beam angle C90-270 (°) | Direct<br>Top LED<br>Symmetric<br>Diffused light<br>110<br>110 | 90°<br>60°<br>30° 725 cd<br>Luminous flux lu<br>1972 lm | Beam Angle: $107^{\circ}$<br><u>h(m) E(lx) D(m)</u><br><u>1 725 2.63</u><br><u>2 181 5.26</u><br><u>3 81 7.90</u><br><u>4 45 10.53</u><br><u>5 29 13.16</u><br>minaire |
| Electrical<br>Frequency (Hz)<br>Voltage (V)<br>Dimmable<br>Driver<br>Driver type                                       | 50/60<br>220.00<br>Yes<br>Integrated<br>Dimmable DALI<br>1     | Emergency<br>Insulation class                           | Without<br>I                                                                                                                                                           |
| Physical<br>Color<br>Orientation<br>Trim<br>Recessed depth (mm)<br>Weight (kg)                                         | White<br>Fixed<br>yes<br>120<br>3.84                           | Length (mm)                                             | 1690                                                                                                                                                                   |