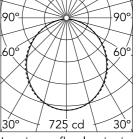

Without

Beam Angle: 107° h(m)  $E(I_X)$ D(m) 725 2.63 2 5.26 181 3 81 7.90 4 45 10.53 5 29 13.16

Luminous flux luminaire 1972 lm

| F | ectrica             | ı |
|---|---------------------|---|
|   | <del>-</del> Cuicai | ı |