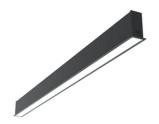

#### **Physical**

| Color               | Black | Length (mm) | 1690 |
|---------------------|-------|-------------|------|
| Orientation         | Fixed |             |      |
| Trim                | yes   |             |      |
| Recessed depth (mm) | 120   |             |      |
| Weight (kg)         | 3.84  |             |      |

# In-Finity 35 Recessed Trim 3000K General Lighting Dali

Metal cover. Recessed Trim. 35 mm (Colour Black) 08.9051.NS

Metal cover. Recessed Trim. 35 mm (Colour White) 08.9051.40

500 mm opal diffuser. Diffuse, glare free and uniform lighting throughout the room 08.0109.00