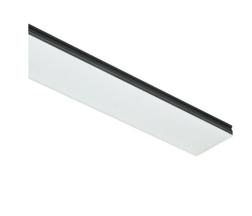

#### Note

 $Opal\,Diffuser:\,Diffuse,\,glare\,free\,and\,uniform\,lighting\,throughout\,the\,room.\,/\,Emergency:\,Emergency\,Module$ available in all versions, length 1405 mm. In normal use, it uses the same power consumption as the standard In-Flnity. In emergency use, it emits 10% of normal use during 3 hours. Endcaps: must be ordered separately. Consult Flos Architectural team for a configuration without end caps.

# In-Finity 35 Recessed Trim 3000K General Lighting Dali

Metal cover. Recessed Trim. 35 mm (Colour Anodized Grey) 08.9051.02

Metal cover. Recessed Trim. 35 mm (Colour Black) 08.9051.NS

500 mm opal diffuser. Diffuse, glare free and uniform lighting throughout the room 08.0109.00