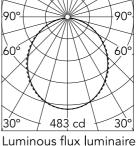

h(m)  $E(I_X)$ D(m) 483 2.63 2 121 5.26 3 54 7.90 4 30 10.53 5 19 13.16

Beam Angle: 107°

1315 lm