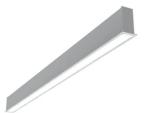

## N35T053G02BDA - Anodized Grey

LED modular system for recessed Trim installation, including LED luminaires, aluminum installation profile and diffusers. Drivers included in lighting modules for 220-240V connection to mains or to other lighting modules.

#### **Physical**

| Color               | Anodized Grey | Length (mm) | 565 |
|---------------------|---------------|-------------|-----|
| Orientation         | Fixed         |             |     |
| Trim                | yes           |             |     |
| Recessed depth (mm) | 120           |             |     |
| Weight (kg)         | 1.28          |             |     |