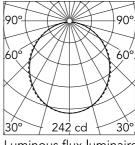

Luminous flux luminaire 657 lm

| Beam Angle: |                | 107°  |
|-------------|----------------|-------|
| h(m)        | E( <b>l</b> x) | D(m)  |
| 1           | 242            | 2.63  |
| 2           | 60             | 5.26  |
| 3           | 27             | 7.90  |
| 4           | 15             | 10.53 |
| 5           | 10             | 13.16 |