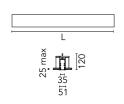

#### **Physical**

| Color               | Anodized Grey | Length (mm) | 565 |
|---------------------|---------------|-------------|-----|
| Orientation         | Fixed         |             |     |
| Trim                | yes           |             |     |
| Recessed depth (mm) | 120           |             |     |
| Weight (kg)         | 1.28          |             |     |