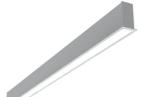

## N35T053G02BDA - Anodized Grey

LED modular system for recessed Trim installation, including LED luminaires, aluminum installation profile and diffusers. Drivers included in lighting modules for 220-240V connection to mains or to other lighting modules.

#### **Physical**

| Color               | Anodized Grey | Length (mm) | 565 |
|---------------------|---------------|-------------|-----|
| Orientation         | Fixed         |             |     |
| Trim                | yes           |             |     |
| Recessed depth (mm) | 120           |             |     |
| Weight (kg)         | 1.28          |             |     |