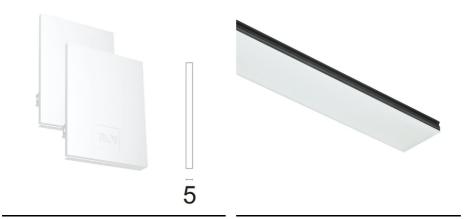

# In-Finity 35 Recessed No Trim Flat Corner 3000K General Lighting Dali

Metal End Cap. Recessed No Trim / Surface / Suspension Down. 35 mm (Colour White) 08.9050.40 500 mm opal diffuser. Diffuse, glare free and uniform lighting throughout the room 08.0109.00