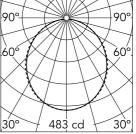

Mountings Recessed no trim Environment Indoor dry location

Luminous flux luminaire 1315 lm

| Beam Angle: |       | 107   |
|-------------|-------|-------|
| h(m)        | E(lx) | D(m   |
| 1           | 483   | 2.63  |
| 2           | 121   | 5.26  |
| 3           | 54    | 7.90  |
| 4           | 30    | 10.53 |
| 5           | 19    | 13 14 |