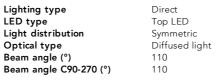

# Main specifications

| Number of heads | 1     |
|-----------------|-------|
| _amp category   | LED   |
| Power (W)       | 22.5W |
| CCT (K)         | 3000K |
| CRI             | 80    |

Net lumen (lm)

Mountings Recessed no trim Environment Indoor dry location

Luminous flux luminaire 1315 lm

| Beam Angle: |       | 107   |
|-------------|-------|-------|
| h(m)        | E(lx) | D(m   |
| 1           | 483   | 2.63  |
| 2           | 121   | 5.26  |
| 3           | 54    | 7.90  |
| 4           | 30    | 10.53 |
| 5           | 19    | 13 14 |