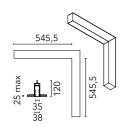

# Physical

| Color               | White |
|---------------------|-------|
| Orientation         | Fixed |
| Recessed depth (mm) | 120   |
| Weight (kg)         | 3.16  |
| Length (mm)         | 546   |