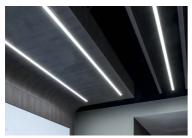

# Note

Opal Diffuser: Diffuse, glare free and uniform lighting throughout the room. / Emergency: Emergency Module available in all versions, length 1405 mm. In normal use, it uses the same power consumption as the standard In-Flnity. In emergency use, it emits 10% of normal use during 3 hours. Endcaps: must be ordered separately. Consult Flos Architectural team for a configuration without end caps.

# In-Finity 35 Recessed No Trim Dihedral Corner 4000K General Lighting

500 mm opal diffuser. Diffuse, glare free and uniform lighting throughout the room 08.0109.00 Metal End Cap. Recessed No Trim / Surface / Suspension Down. 35 mm (Colour White) 08.9050.40