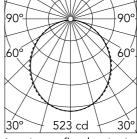

Luminous flux luminaire 1424 lm

| Beam Angle: |       | 107   |
|-------------|-------|-------|
| h(m)        | E(lx) | D(m   |
| 1           | 523   | 2.63  |
| 2           | 131   | 5.26  |
| 3           | 58    | 7.90  |
| 4           | 33    | 10.53 |
| 5           | 21    | 12 14 |