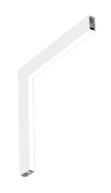

# In-Finity 35 Recessed No Trim Dihedral Corner 4000K General Lighting Dali

### N35NDC4G30BDA - White

LED modular system for recessed No Trim installation, including LED luminaires, aluminum installation profile and diffusers. Drivers included in lighting modules for 220-240V connection to mains or to other lighting modules.

# In-Finity 35 Recessed No Trim Dihedral Corner 4000K General Lighting Dali

500 mm opal diffuser. Diffuse, glare free and uniform lighting throughout the room 08.0109.00 Metal End Cap. Recessed No Trim / Surface / Suspension Down. 35 mm (Colour White) 08.9050.40