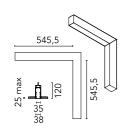

# Physical

| Color               | Whit  |
|---------------------|-------|
| Orientation         | Fixed |
| Recessed depth (mm) | 120   |
| Weight (kg)         | 3.16  |
| Length (mm)         | 546   |