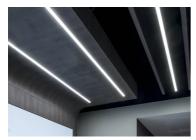

# Note

Opal Diffuser: Diffuse, glare free and uniform lighting throughout the room. / Emergency: Emergency Module available in all versions, length 1405 mm. In normal use, it uses the same power consumption as the standard In-Flnity. In emergency use, it emits 10% of normal use during 3 hours. Endcaps: must be ordered separately. Consult Flos Architectural team for a configuration without end caps.

# In-Finity 35 Recessed No Trim Dihedral Corner 4000K General Lighting Dali

500 mm opal diffuser. Diffuse, glare free and uniform lighting throughout the room 08.0109.00 Metal End Cap. Recessed No Trim / Surface / Suspension Down. 35 mm (Colour White) 08.9050.40