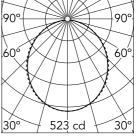

Luminous flux luminaire 1424 lm

| Beam Angle: |       | 107   |
|-------------|-------|-------|
| h(m)        | E(lx) | D(m   |
| 1           | 523   | 2.63  |
| 2           | 131   | 5.26  |
| 3           | 58    | 7.90  |
| 4           | 33    | 10.53 |
| 5           | 21    | 13 14 |