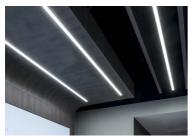

### Note

Opal Diffuser: Diffuse, glare free and uniform lighting throughout the room. / Emergency: Emergency Module available in all versions, length 1405 mm. In normal use, it uses the same power consumption as the standard In-Flnity. In emergency use, it emits 10% of normal use during 3 hours. Endcaps: must be ordered separately. Consult Flos Architectural team for a configuration without end caps.

# In-Finity 35 Recessed No Trim Dihedral Corner 3000K General Lighting

500 mm opal diffuser. Diffuse, glare free and uniform lighting throughout the room 08.0109.00 Metal End Cap. Recessed No Trim / Surface / Suspension Down. 35 mm (Colour White) 08.9050.40