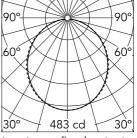

Luminous flux luminaire 1315 lm

| Beam | Angle: | 107   |
|------|--------|-------|
| h(m) | E(lx)  | D(m)  |
| 1    | 483    | 2.63  |
| 2    | 121    | 5.26  |
| 3    | 54     | 7.90  |
| 4    | 30     | 10.53 |
| 5    | 10     | 12 14 |