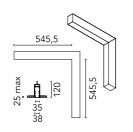

# Physical

| Color               | White |
|---------------------|-------|
| Orientation         | Fixed |
| Recessed depth (mm) | 120   |
| Weight (kg)         | 3.16  |
| Length (mm)         | 546   |